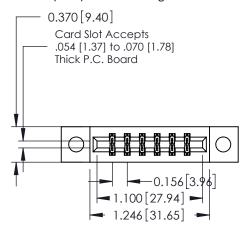

## **See Accompanying Pages for:**

- **Contact Bend Details**
- **Mounting Options**

| 337 / 387 Series Card Edge Connector |  |
|--------------------------------------|--|
| Part Number: 387-012-520-204         |  |