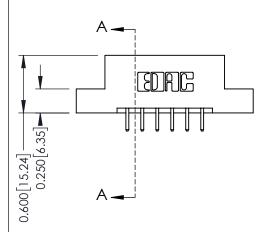

## **Mounting Option**

04-.156 (3.96) Dia. Mounting Holes

## **See Accompanying Pages for:**

- **Contact Bend Details**
- **Mounting Options**

| 337 / 387 Series Card Edge Connector |  |
|--------------------------------------|--|
| Part Number: 387-012-520-204         |  |