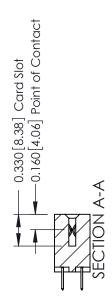

## **See Accompanying Pages for:**

- **Contact Bend Details**
- **Mounting Options**

| 337 / 387 Series Card Edge Connector |  |
|--------------------------------------|--|
| Part Number: 387-012-520-204         |  |