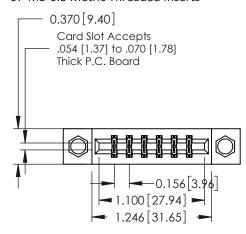

## **Contact Detail**

THIS IS A C.A.D. GENERATED DRAWING 544-Wire Wrap .050x.025(1.27x0.64) - Tail LG=.750(19.05)po not make manual revisions to master. .156 [3.96] Contact Spacing x .200 [5.08] Row Spacing

ISSUE NUMBER ORIGINAL

1

**See Accompanying Pages for:** 

- **Contact Bend Details**
- **Mounting Options**

| 337 / 387 Series Card Edge Connector |
|--------------------------------------|
| Part Number: 387-012-544-207         |