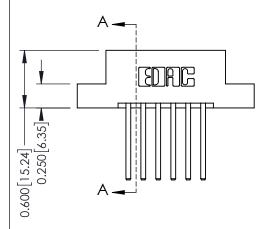

## **Mounting Option**

07-M3-0.5 Metric Threaded Inserts

ISSUE NUMBER ORIGINAL

1

**See Accompanying Pages for:** 

- **Contact Bend Details**
- **Mounting Options**

| 337 / 387 Series Card Edge Connector |
|--------------------------------------|
| Part Number: 387-012-544-207         |