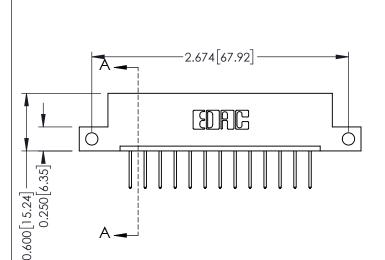

## **Mounting Option** 12-.128 (3.25) Dia. Side Mounting Holes - 0.370[9.40] Card Slot Accepts .054 [1.37] to .070 [1.78] Thick P.C. Board <del>8 8 8 8 8 8 8 8 8 8</del>

-0.156[3.96] 2.192[55.68] 2.338 [59.39] **Contact Detail** 

523-P.C. Tail .025 Sq.(0.64 Sq.) - Tail LG=.390(9.91) .156 [3.96] Contact Spacing x .200 [5.08] Row Spacing

THIS IS A C.A.D. GENERATED DRAWING DO NOT MAKE MANUAL REVISIONS TO MASTER.

ISSUE NUMBER

ORIGINAL

1

**See Accompanying Pages for:** 

- **Contact Bend Details**
- **Mounting Options**

| 337 / 387 Series Card Edge Connector |
|--------------------------------------|
| Part Number: 387-013-523-112         |