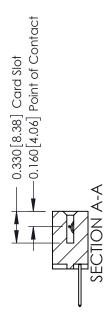

## **Mounting Option** 12-.128 (3.25) Dia. Side Mounting Holes - 0.370[9.40] Card Slot Accepts .054 [1.37] to .070 [1.78] Thick P.C. Board <del>8 8 8 8 8 8 8 8 8 8</del>

-0.156[3.96] 2.192[55.68] 2.338 [59.39] **Contact Detail** 