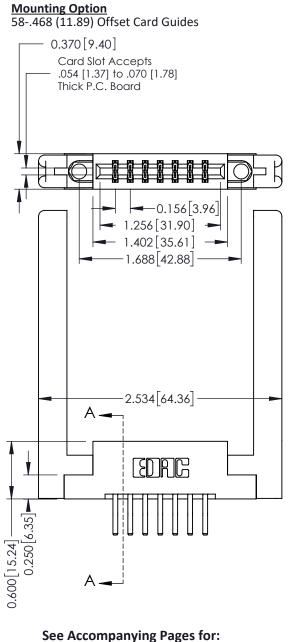

**Contact Bend Details** 

**Mounting Options** 

**Contact Detail** 

560-Extender Board Bend (Code 523 Contacts) .156 [3.96] Contact Spacing x .200 [5.08] Row Spacing

THIS IS A C.A.D. GENERATED DRAWING DO NOT MAKE MANUAL REVISIONS TO MASTER.

ISSUE NUMBER ORIGINAL

Point of Contact SECTION A-A Card Slot 0.330[8.38] (-0.160[4.06] P

337 / 387 Series Card Edge Connector Part Number: 387-014-560-258

**EDAC INC** TORONTO, ONTARIO CANADA

THESE DRAWINGS AND SPECIFICATIONS ARE THE PROPERTY OF EDAC INC., AND SHALL NOT BE REPRODUCED, OR COPIED OR USED AS THE BASIS FOR THE MANUFACTURE OR SALE OF APPARATUS WITHOUT WRITTEN PERMISSION.