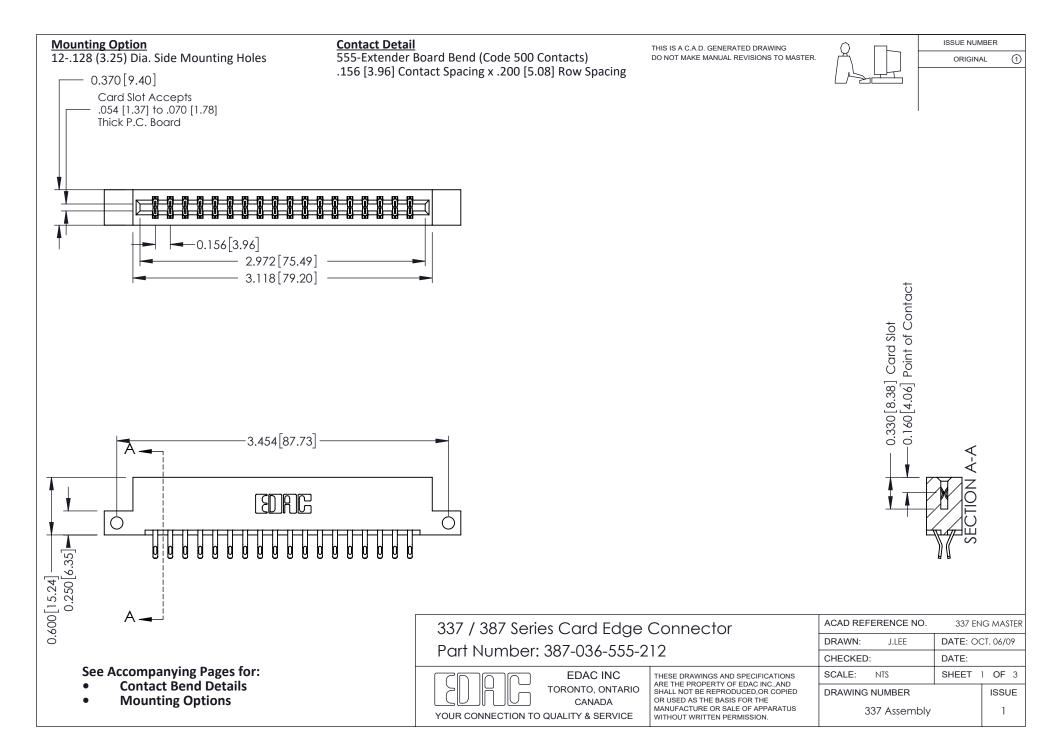

ISSUE NUMBER

ORIGINAL

1

| 337 / 387 Series Card Edge Connector<br>Contact Bend Detail           |                                                                                                                                                                                                  | ACAD REFERENCE NO. 337 E |                  | G MASTER      |
|-----------------------------------------------------------------------|--------------------------------------------------------------------------------------------------------------------------------------------------------------------------------------------------|--------------------------|------------------|---------------|
|                                                                       |                                                                                                                                                                                                  | DRAWN: J.LEE             | DATE: OCT. 06/09 |               |
|                                                                       |                                                                                                                                                                                                  | CHECKED: DATE:           |                  |               |
| EDAC INC TORONTO, ONTARIO CANADA YOUR CONNECTION TO QUALITY & SERVICE | THESE DRAWINGS AND SPECIFICATIONS ARE THE PROPERTY OF EDAC INC.,AND SHALL NOT BE REPRODUCED, OR COPIED OR USED AS THE BASIS FOR THE MANUFACTURE OR SALE OF APPARATUS WITHOUT WRITTEN PERMISSION. | SCALE: NTS               | SHEET            | 2 <b>OF</b> 3 |
|                                                                       |                                                                                                                                                                                                  | DRAWING NUMBER           |                  | ISSUE         |
|                                                                       |                                                                                                                                                                                                  | 337 Assembly             |                  | 1             |