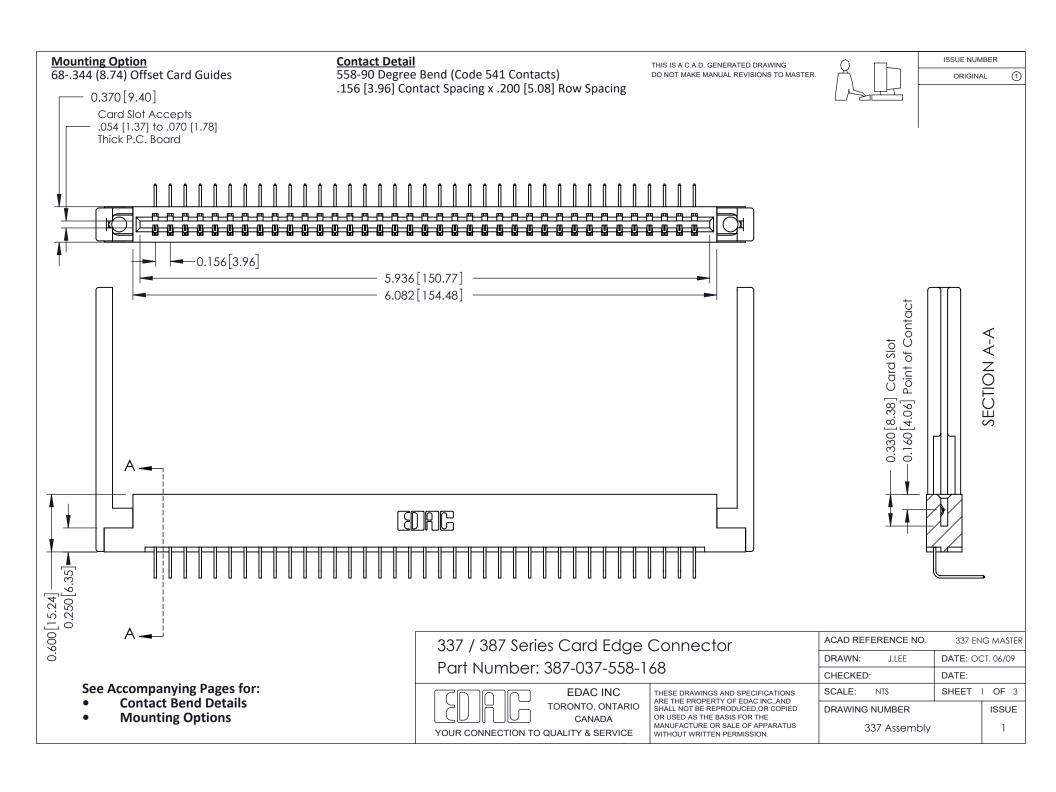

ISSUE NUMBER

ORIGINAL

1



| 337 / 387 Series Card Edge Connector<br>Contact Bend Detail           |                                                                                                                                                                                                  | ACAD REFERENCE NO. 337 E |                  | G MASTER      |
|-----------------------------------------------------------------------|--------------------------------------------------------------------------------------------------------------------------------------------------------------------------------------------------|--------------------------|------------------|---------------|
|                                                                       |