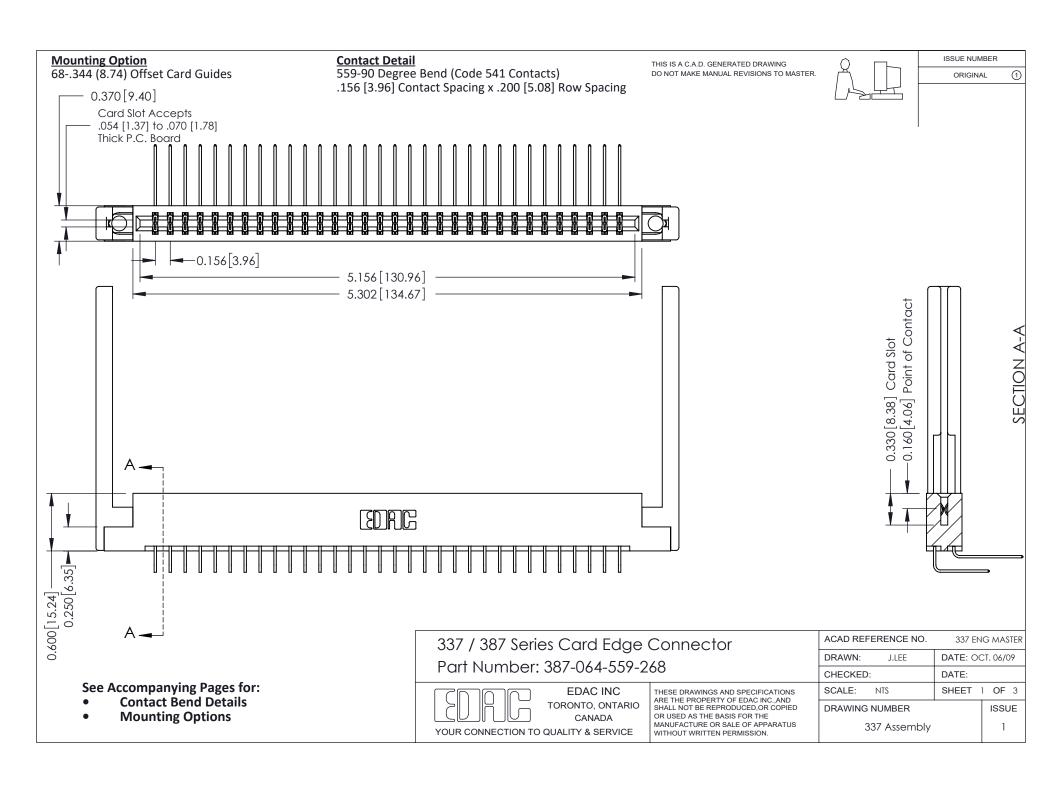

ISSUE NUMBER

ORIGINAL

1

| 337 / 387 Series Card Edge Connector<br>Contact Bend Detail           |                                                                                                                                                                                                  | ACAD REFERENCE NO. 337 E |                  | G MASTER      |
|-----------------------------------------------------------------------|--------------------------------------------------------------------------------------------------------------------------------------------------------------------------------------------------|--------------------------|------------------|---------------|
|                                                                       |                                                                                                                                                                                                  | DRAWN: J.LEE             | DATE: OCT. 06/09 |               |
|                                                                       |                                                                                                                                                                                                  | CHECKED: DATE:           |                  |               |
| EDAC INC TORONTO, ONTARIO CANADA YOUR CONNECTION TO QUALITY & SERVICE | THESE DRAWINGS AND SPECIFICATIONS ARE THE PROPERTY OF EDAC INC.,AND SHALL NOT BE REPRODUCED, OR COPIED OR USED AS THE BASIS FOR THE MANUFACTURE OR SALE OF APPARATUS WITHOUT WRITTEN PERMISSION. | SCALE: NTS               | SHEET            | 2 <b>OF</b> 3 |
|                                                                       |                                                                                                                                                                                                  | DRAWING NUMBER           |                  | ISSUE         |
|                                                                       |                                                                                                                                                                                                  | 337 Assembly             |                  | 1             |