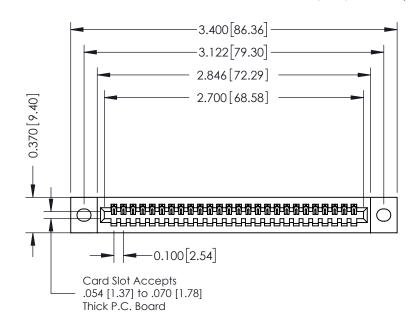

**Mounting Option** 02-.128 (3.25) Wide Mounting Slots

**Contact Detail** 

544-Wire Wrap .050x.025(1.27x0.64) - Tail LG=.760(19.30) DO NOT MAKE MANUAL REVISIONS TO MASTER .100 [2.54] Contact Spacing x .200 [5.08] Row Spacing

## **See Accompanying Pages for:**

- **Contact Bend Details**
- **Mounting Options**

| 342 / 392 Card Edge Connector |
|-------------------------------|
| Part Number: 392-026-544-102  |

YOUR CONNECTION TO QUALITY & SERVICE