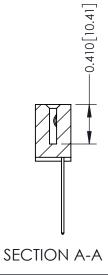

342 ENG MASTER J.LEE DATE: OCT. 06/09 SHEET 1 OF 3

342 Assembly

THIS IS A C.A.D. GENERATED DRAWING DO NOT MAKE MANUAL REVISIONS TO MASTER. ISSUE NUMBER

ORIGINAL

1

| 342 / 392 Series Card Edge Connector<br>Contact Bend Detail |                                                                                                                                     | ACAD REFERENCE NO. 342 ENG MASTER |             |          |          |
|-------------------------------------------------------------|-------------------------------------------------------------------------------------------------------------------------------------|-----------------------------------|-------------|----------|----------|
|                                                             |                                                                                                                                     | DRAWN:                            | J.LEE       | DATE: OC | T. 06/09 |
|                                                             |                                                                                                                                     | CHECKED                           | ):          | DATE:    |          |
| EDAC INC                                                    | ARE THE PROPERTY OF EDAC INC.,AND — SHALL NOT BE REPRODUCED,OR COPIED OR USED AS THE BASIS FOR THE MANUFACTURE OR SALE OF APPARATUS | SCALE:                            | NTS         | SHEET :  | 2 OF 3   |
| TORONTO, ONTARIO                                            |                                                                                                                                     | DRAWING                           | NUMBER      |          | ISSUE    |
| YOUR CONNECTION TO QUALITY & SERVICE                        |                                                                                                                                     | 3                                 | 42 Assembly |          | 1        |