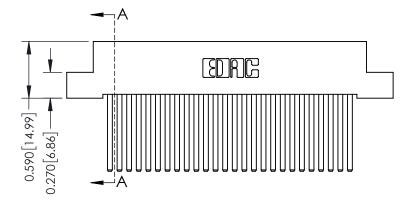

342 ENG MASTER J.LEE DATE: OCT. 06/09 SHEET 1 OF 3

342 Assembly

THIS IS A C.A.D. GENERATED DRAWING DO NOT MAKE MANUAL REVISIONS TO MASTER. ISSUE NUMBER

ORIGINAL

1

| 342 / 392 Series Card Edge Connector<br>Contact Bend Detail |                                                                                                                                     | ACAD REFERENCE NO. 342 ENG MASTER |             |          |          |
|-------------------------------------------------------------|-------------------------------------------------------------------------------------------------------------------------------------|-----------------------------------|-------------|----------|----------|
|                                                             |                                                                                                                                     | DRAWN:                            | J.LEE       | DATE: OC | T. 06/09 |
|                                                             |                                                                                                                                     | CHECKED                           | ):          | DATE:    |          |
| EDAC INC                                                    | ARE THE PROPERTY OF EDAC INC.,AND — SHALL NOT BE REPRODUCED,OR COPIED OR USED AS THE BASIS FOR THE MANUFACTURE OR SALE OF APPARATUS | SCALE:                            | NTS         | SHEET :  | 2 OF 3   |
| TORONTO, ONTARIO                                            |                                                                                                                                     | DRAWING                           | NUMBER      |          | ISSUE    |
| YOUR CONNECTION TO QUALITY & SERVICE                        |                                                                                                                                     | 3                                 | 42 Assembly |          | 1        |