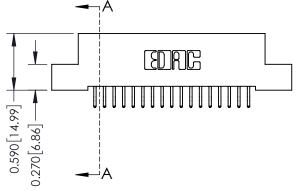

## **Contact Detail**

556-Extender Board Bend (Code 520 Contacts) .100 [2.54] Contact Spacing x .200 [5.08] Row Spacing

## 0.240 [6.10] Point of Contact 0.410[10.41] SECTION A-A