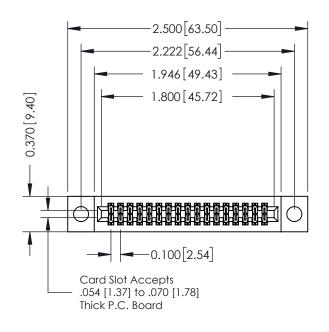

## **See Accompanying Pages for:**

- **Contact Bend Details**
- **Mounting Options**

| 342 / 392 Card Edge Connector |
|-------------------------------|
| Part Number: 392-034-556-204  |

WITHOUT WRITTEN PERMISSION.

|              | ACAD REFERENCE NO | . 342 ENG MASTER |  |  |  |
|--------------|-------------------|------------------|--|--|--|
| DRAWN: J.LEE |                   | DATE: OCT. 06/09 |  |  |  |
|              | CHECKED:          | DATE:            |  |  |  |
|              | SCALE: NTS        | SHEET 1 OF 3     |  |  |  |
| )            | DRAWING NUMBER    | ISSUE            |  |  |  |