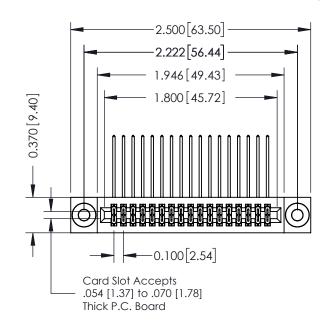

## **See Accompanying Pages for:**

- **Contact Bend Details**
- **Mounting Options**

| 342 / 392 Card Edge Connector |
|-------------------------------|
| Part Number: 392-034-559-203  |

YOUR CONNECTION TO QUALITY & SERVICE

342 ENG MASTER DATE: OCT. 06/09 J.LEE NTS SHEET 1 OF 3

342 Assembly

THIS IS A C.A.D. GENERATED DRAWING DO NOT MAKE MANUAL REVISIONS TO MASTER. ISSUE NUMBER

ORIGINAL

1

| 342 / 392 Series Card Edge Connector<br>Contact Bend Detail |                                                                                                  | ACAD REFERENCE NO. 342 ENG MASTER |             |          |          |
|-------------------------------------------------------------|--------------------------------------------------------------------------------------------------|-----------------------------------|-------------|----------|----------|
|                                                             |                                                                                                  | DRAWN:                            | J.LEE       | DATE: OC | T. 06/09 |
|                                                             |                                                                                                  | CHECKED:                          |             | DATE:    |          |
| EDAC INC                                                    | THESE DRAWINGS AND SPECIFICATIONS ARE THE PROPERTY OF EDAC INCAND                                | SCALE:                            | NTS         | SHEET :  | 2 OF 3   |
| TORONTO, ONTARIO                                            | SHALL NOT BE REPRODUCED, OR COPIED OR USED AS THE BASIS FOR THE MANUFACTURE OR SALE OF APPARATUS | DRAWING                           | NUMBER      |          | ISSUE    |
| YOUR CONNECTION TO QUALITY & SERVICE                        |                                                                                                  | 3                                 | 42 Assembly |          | 1        |