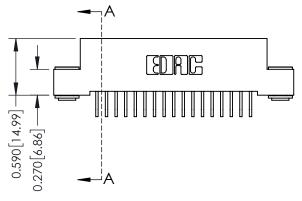

## 0.240 [6.10] Point of Contact 0.410[10.41] SECTION A-A

342 ENG MASTER DATE: OCT. 06/09 J.LEE NTS SHEET 1 OF 3

342 Assembly

THIS IS A C.A.D. GENERATED DRAWING DO NOT MAKE MANUAL REVISIONS TO MASTER. ISSUE NUMBER

ORIGINAL

1

| 342 / 392 Series Card Edge Connector<br>Contact Bend Detail |                                                                                                  | ACAD REFERENCE NO. 342 ENG MASTER |             |          |          |
|-------------------------------------------------------------|--------------------------------------------------------------------------------------------------|-----------------------------------|-------------|----------|----------|
|                                                             |                                                                                                  | DRAWN:                            | J.LEE       | DATE: OC | T. 06/09 |
|                                                             |                                                                                                  | CHECKED:                          |             | DATE:    |          |
| EDAC INC                                                    | THESE DRAWINGS AND SPECIFICATIONS ARE THE PROPERTY OF EDAC INCAND                                | SCALE:                            | NTS         | SHEET :  | 2 OF 3   |
| TORONTO, ONTARIO                                            | SHALL NOT BE REPRODUCED, OR COPIED OR USED AS THE BASIS FOR THE MANUFACTURE OR SALE OF APPARATUS | DRAWING                           | NUMBER      |          | ISSUE    |
| YOUR CONNECTION TO QUALITY & SERVICE                        |                                                                                                  | 3                                 | 42 Assembly |          | 1        |