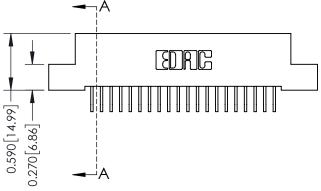

## Point of Confact 0.240[6.10] 0.410[10.41] SECTION A-A

342 ENG MASTER DATE: OCT. 06/09 J.LEE NTS SHEET 1 OF 3

342 Assembly

THIS IS A C.A.D. GENERATED DRAWING DO NOT MAKE MANUAL REVISIONS TO MASTER. ISSUE NUMBER

ORIGINAL

1

| 342 / 392 Series Card Edge Connector<br>Contact Bend Detail |                                                                                                                                              | ACAD REFERENCE NO. 342 ENG MASTER |             |          |          |
|-------------------------------------------------------------|----------------------------------------------------------------------------------------------------------------------------------------------|-----------------------------------|-------------|----------|----------|
|                                                             |                                                                                                                                              | DRAWN:                            | J.LEE       | DATE: OC | T. 06/09 |
|                                                             |                                                                                                                                              | CHECKED:                          |             | DATE:    |          |
| EDAC INC                                                    | ARE THE PROPERTY OF EDAC INC.,AND —<br>SHALL NOT BE REPRODUCED,OR COPIED<br>OR USED AS THE BASIS FOR THE<br>MANUFACTURE OR SALE OF APPARATUS | SCALE:                            | NTS         | SHEET :  | 2 OF 3   |
| TORONTO, ONTARIO                                            |                                                                                                                                              | DRAWING                           | NUMBER      |          | ISSUE    |
| YOUR CONNECTION TO QUALITY & SERVICE                        |                                                                                                                                              | 3                                 | 42 Assembly |          | 1        |