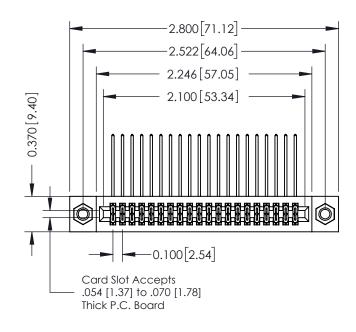

## **See Accompanying Pages for:**

- **Contact Bend Details**
- **Mounting Options**

| 342 / 392 Card Edge Connector |
|-------------------------------|
| Part Number: 392-040-559-207  |

YOUR CONNECTION TO QUALITY & SERVICE

342 ENG MASTER DATE: OCT. 06/09 J.LEE NTS SHEET 1 OF 3

342 Assembly

THIS IS A C.A.D. GENERATED DRAWING DO NOT MAKE MANUAL REVISIONS TO MASTER. ISSUE NUMBER

ORIGINAL

1

| 342 / 392 Series Card Edge Connector<br>Contact Bend Detail |                                                                                                                                              | ACAD REFERENCE NO. 342 ENG MASTER |             |          |          |
|-------------------------------------------------------------|----------------------------------------------------------------------------------------------------------------------------------------------|-----------------------------------|-------------|----------|----------|
|                                                             |                                                                                                                                              | DRAWN:                            | J.LEE       | DATE: OC | T. 06/09 |
|                                                             |                                                                                                                                              | CHECKED:                          |             | DATE:    |          |
| EDAC INC                                                    | ARE THE PROPERTY OF EDAC INC.,AND —<br>SHALL NOT BE REPRODUCED,OR COPIED<br>OR USED AS THE BASIS FOR THE<br>MANUFACTURE OR SALE OF APPARATUS | SCALE:                            | NTS         | SHEET :  | 2 OF 3   |
| TORONTO, ONTARIO                                            |                                                                                                                                              | DRAWING                           | NUMBER      |          | ISSUE    |
| YOUR CONNECTION TO QUALITY & SERVICE                        |                                                                                                                                              | 3                                 | 42 Assembly |          | 1        |