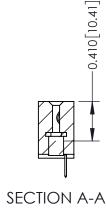

- **Contact Bend Details**
- **Mounting Options**

THIS IS A C.A.D. GENERATED DRAWING DO NOT MAKE MANUAL REVISIONS TO MASTER. ISSUE NUMBER

ORIGINAL

1

| 342 / 392 Series Card Edge Connector<br>Contact Bend Detail |                                                                                                                                                                                                  | ACAD REFERENCE NO. 342 ENG MASTER |             |                  |        |
|-------------------------------------------------------------|--------------------------------------------------------------------------------------------------------------------------------------------------------------------------------------------------|-----------------------------------|-------------|------------------|--------|
|                                                             |                                                                                                                                                                                                  | DRAWN:                            | J.LEE       | DATE: OCT. 06/09 |        |
|                                                             |                                                                                                                                                                                                  | CHECKED:                          |             | DATE:            |        |
| TORONTO, ONTARIO                                            | THESE DRAWINGS AND SPECIFICATIONS ARE THE PROPERTY OF EDAC INC. AND SHALL NOT BE REPRODUCED, OR COPIED OR USED AS THE BASIS FOR THE MANUFACTURE OR SALE OF APPARATUS WITHOUT WRITTEN PERMISSION. | SCALE:                            | NTS         | SHEET :          | 2 OF 3 |
|                                                             |                                                                                                                                                                                                  | DRAWING                           | NUMBER      |                  | ISSUE  |
| YOUR CONNECTION TO QUALITY & SERVICE                        |                                                                                                                                                                                                  | 3                                 | 42 Assembly |                  | 1      |