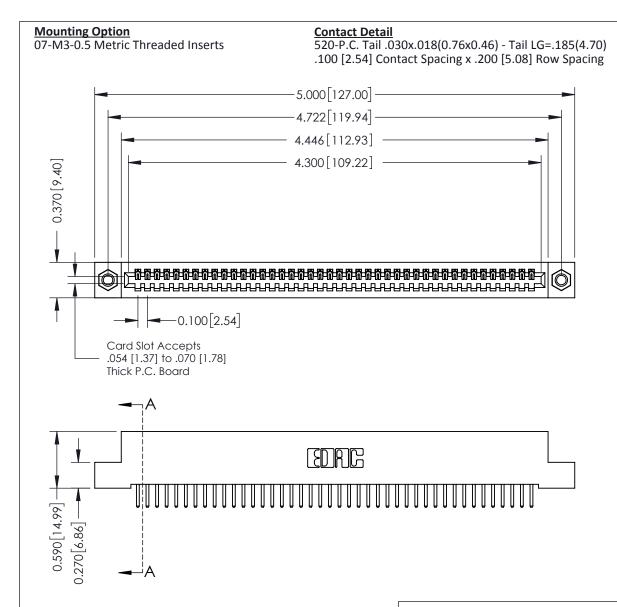

342 ENG MASTER

DATE: OCT. 06/09

342 / 392 Card Edge Connector Part Number: 392-042-520-107

YOUR CONNECTION TO QUALITY & SERVICE

CANADA

SHEET 1 OF 3 342 Assembly

J.LEE

**See Accompanying Pages for:** 

- **Contact Bend Details**
- **Mounting Options**

THIS IS A C.A.D. GENERATED DRAWING DO NOT MAKE MANUAL REVISIONS TO MASTER. ISSUE NUMBER

ORIGINAL

1

| 342 / 392 Series Card Edge Connector<br>Contact Bend Detail |                                                                                                                                                                                                  | ACAD REFERENCE NO. 342 ENG MASTER |             |                  |        |
|-------------------------------------------------------------|--------------------------------------------------------------------------------------------------------------------------------------------------------------------------------------------------|-----------------------------------|-------------|------------------|--------|
|                                                             |                                                                                                                                                                                                  | DRAWN:                            | J.LEE       | DATE: OCT. 06/09 |        |
|                                                             |                                                                                                                                                                                                  | CHECKED:                          |             | DATE:            |        |
| TORONTO, ONTARIO                                            | THESE DRAWINGS AND SPECIFICATIONS ARE THE PROPERTY OF EDAC INC. AND SHALL NOT BE REPRODUCED, OR COPIED OR USED AS THE BASIS FOR THE MANUFACTURE OR SALE OF APPARATUS WITHOUT WRITTEN PERMISSION. | SCALE:                            | NTS         | SHEET :          | 2 OF 3 |
|                                                             |                                                                                                                                                                                                  | DRAWING                           | NUMBER      |                  | ISSUE  |
| YOUR CONNECTION TO QUALITY & SERVICE                        |                                                                                                                                                                                                  | 3                                 | 42 Assembly |                  | 1      |

THIS IS A C.A.D. GENERATED DRAWING DO NOT MAKE MANUAL REVISIONS TO MASTER

ISSUE NUMBER

ORIGINAL

1

| 342 / 392 Card Edge Connector<br>Mounting Options |                                                                                                                                                                                               | ACAD REFERENCE NO. 342 ENG MASTER |                         |        |  |  |
|---------------------------------------------------|-----------------------------------------------------------------------------------------------------------------------------------------------------------------------------------------------|-----------------------------------|-------------------------|--------|--|--|
|                                                   |                                                                                                                                                                                               | DRAWN: J.LEE                      | DATE: <b>OCT. 06/09</b> |        |  |  |
|                                                   |                                                                                                                                                                                               | CHECKED:                          | DATE:                   |        |  |  |
| TORONTO, ONTARIO                                  | THESE DRAWINGS AND SPECIFICATIONS ARE THE PROPERTY OF EDAC INCAND SHALL NOT BE REPRODUCED,OR COPIED OR USED AS THE BASIS FOR THE MANUFACTURE OR SALE OF APPARATUS WITHOUT WRITTEN PERMISSION. | SCALE: NTS                        | SHEET :                 | 3 OF 3 |  |  |
|                                                   |                                                                                                                                                                                               | DRAWING NUMBER                    | •                       | ISSUE  |  |  |
| YOUR CONNECTION TO QUALITY & SERVICE              |                                                                                                                                                                                               | 342 Assembly                      |                         | 1      |  |  |