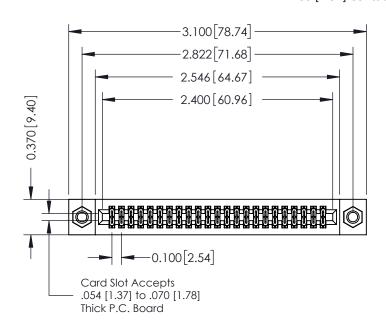

## **Contact Detail**

520-P.C. Tail .030x.018(0.76x0.46) - Tail LG=.185(4.70) .100 [2.54] Contact Spacing x .200 [5.08] Row Spacing

## **See Accompanying Pages for:**

- **Contact Bend Details**
- **Mounting Options**

| 342 / 392 Card Edge Connector |
|-------------------------------|
| Part Number: 392-046-520-207  |

| ACAD REFERENCE NO. 342 ENG MASTER |                  |  |  |  |
|-----------------------------------|------------------|--|--|--|
| DRAWN: J.LEE                      | DATE: OCT. 06/09 |  |  |  |
| CHECKED:                          | DATE:            |  |  |  |
| SCALE: NTS                        | SHEET 1 OF 3     |  |  |  |
| DRAWING NUMBER                    | ISSUE            |  |  |  |