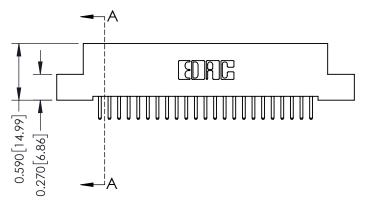

## 0.240 [6.10] Point of Contact 0.410[10.41] **SECTION A-A**

## **See Accompanying Pages for:**

- **Contact Bend Details**
- **Mounting Options**

| 342 / 392 Card Edge Connector |
|-------------------------------|
| Part Number: 392-046-520-207  |

| ACAD REFERENCE NO. 342 ENG MASTER |                  |  |  |  |
|-----------------------------------|------------------|--|--|--|
| DRAWN: J.LEE                      | DATE: OCT. 06/09 |  |  |  |
| CHECKED:                          | DATE:            |  |  |  |
| SCALE: NTS                        | SHEET 1 OF 3     |  |  |  |
| DRAWING NUMBER                    | ISSUE            |  |  |  |