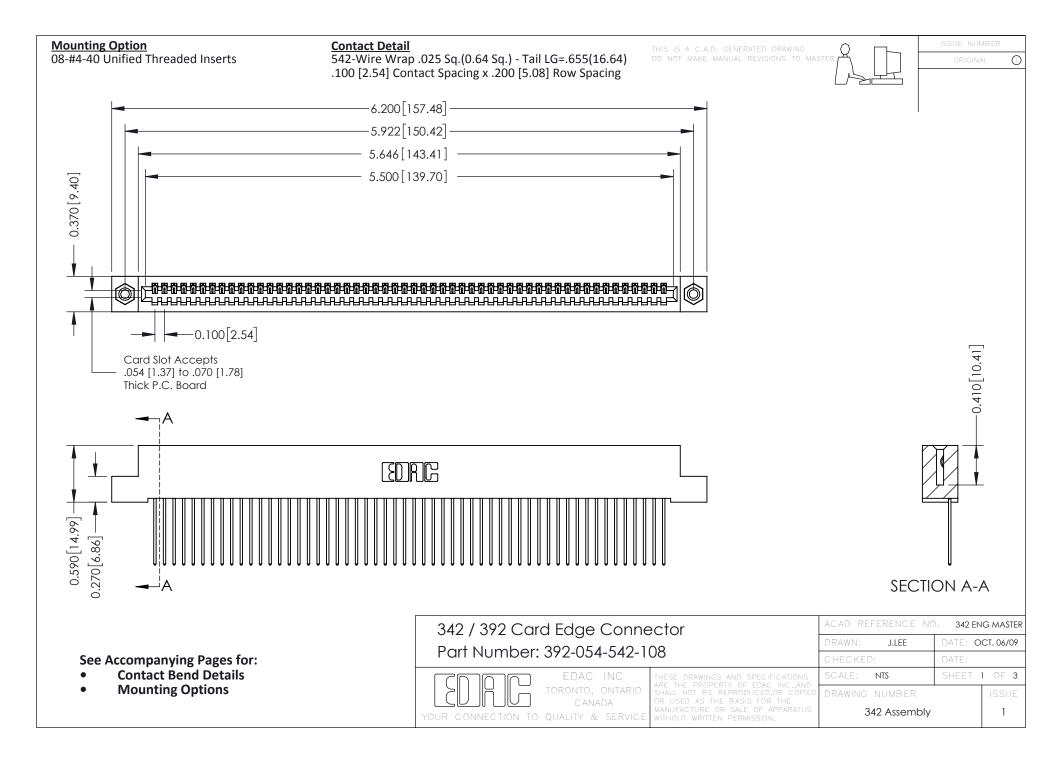

THIS IS A C.A.D. GENERATED DRAWING DO NOT MAKE MANUAL REVISIONS TO MASTER. ISSUE NUMBER

ORIGINAL

1



| 342 / 392 Series Card Edge Connector<br>Contact Bend Detail |                                                                                                                                                                                                  | ACAD REFERENCE NO. 342 ENG MASTER |             |                  |        |
|-------------------------------------------------------------|--------------------------------------------------------------------------------------------------------------------------------------------------------------------------------------------------|-----------------------------------|-------------|------------------|--------|
|