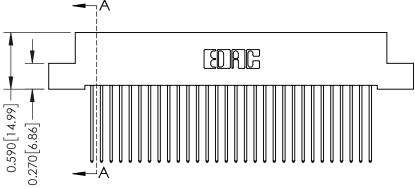

342 Assembly

THIS IS A C.A.D. GENERATED DRAWING DO NOT MAKE MANUAL REVISIONS TO MASTER. ISSUE NUMBER

ORIGINAL

1

| 342 / 392 Series Card Edge Connector<br>Contact Bend Detail |                                                                                                                                   | ACAD REFERENCE NO. 342 ENG MASTER |             |                  |        |
|-------------------------------------------------------------|-----------------------------------------------------------------------------------------------------------------------------------|-----------------------------------|-------------|------------------|--------|
|                                                             |                                                                                                                                   | DRAWN:                            | J.LEE       | DATE: OCT. 06/09 |        |
|                                                             |                                                                                                                                   | CHECKED:                          |             | DATE:            |        |
| EDAC INC                                                    | ARE THE PROPERTY OF EDAC INC.,AND SHALL NOT BE REPRODUCED,OR COPIED OR USED AS THE BASIS FOR THE MANUFACTURE OR SALE OF APPARATUS | SCALE:                            | NTS         | SHEET :          | 2 OF 3 |
| TORONTO, ONTARIO                                            |                                                                                                                                   | DRAWING                           | NUMBER      |                  | ISSUE  |
| YOUR CONNECTION TO QUALITY & SERVICE                        |                                                                                                                                   | 3                                 | 42 Assembly |                  | 1      |