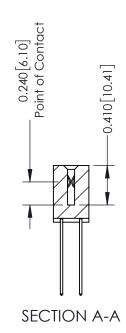

**Mounting Option** 

04-.156 (3.96) Dia. Mounting Holes

**Contact Detail** 

541-Wire Wrap .025 Sq.(0.64 Sq.) - Tail LG=.760(19.30) .100 [2.54] Contact Spacing x .200 [5.08] Row Spacing