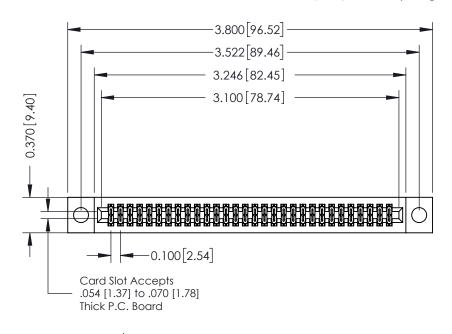

## **See Accompanying Pages for:**

- **Contact Bend Details**
- **Mounting Options**

342 / 392 Card Edge Connector Part Number: 392-060-541-204

YOUR CONNECTION TO QUALITY & SERVICE

| ACAD REFERENCE NO. 342 ENG MASTER |                  |  |  |  |
|-----------------------------------|------------------|--|--|--|
| DRAWN: J.LEE                      | DATE: OCT. 06/09 |  |  |  |
| CHECKED:                          | DATE:            |  |  |  |
| SCALE: NTS                        | SHEET 1 OF 3     |  |  |  |
| DRAWING NUMBER                    | ISSUE            |  |  |  |