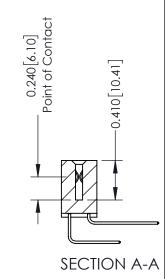

**Mounting Option** 

12-.128 (3.25) Dia. Side Mounting Holes

**Contact Detail** 

558-90 Degree Bend (Code 541 Contacts) .100 [2.54] Contact Spacing x .200 [5.08] Row Spacing

342 Assembly

THIS IS A C.A.D. GENERATED DRAWING DO NOT MAKE MANUAL REVISIONS TO MASTER. ISSUE NUMBER

ORIGINAL

1

| 342 / 392 Series Card Edge Connector<br>Contact Bend Detail |                                                                                                                                                                                                  | ACAD REFERENCE NO. 342 ENG MASTER |             |                  |        |
|-------------------------------------------------------------|--------------------------------------------------------------------------------------------------------------------------------------------------------------------------------------------------|-----------------------------------|-------------|------------------|--------|
|                                                             |                                                                                                                                                                                                  | DRAWN:                            | J.LEE       | DATE: OCT. 06/09 |        |
|                                                             |                                                                                                                                                                                                  | CHECKED:                          |             | DATE:            |        |
| TORONTO, ONTARIO                                            | THESE DRAWINGS AND SPECIFICATIONS ARE THE PROPERTY OF EDAC INC. AND SHALL NOT BE REPRODUCED, OR COPIED OR USED AS THE BASIS FOR THE MANUFACTURE OR SALE OF APPARATUS WITHOUT WRITTEN PERMISSION. | SCALE:                            | NTS         | SHEET :          | 2 OF 3 |
|                                                             |                                                                                                                                                                                                  | DRAWING                           | NUMBER      |                  | ISSUE  |
| YOUR CONNECTION TO QUALITY & SERVICE                        |                                                                                                                                                                                                  | 3                                 | 42 Assembly |                  | 1      |