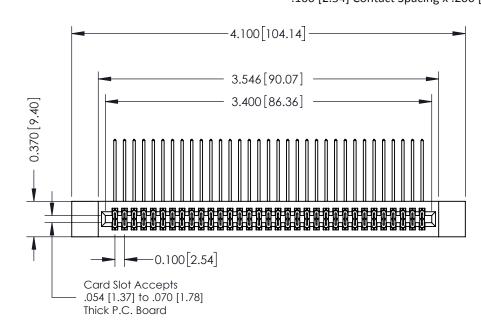

## **See Accompanying Pages for:**

- **Contact Bend Details**
- **Mounting Options**

342 / 392 Card Edge Connector Part Number: 392-066-558-212

YOUR CONNECTION TO QUALITY & SERVICE

CANADA

342 ENG MASTER J.LEE DATE: OCT. 06/09 NTS SHEET 1 OF 3

342 Assembly

THIS IS A C.A.D. GENERATED DRAWING DO NOT MAKE MANUAL REVISIONS TO MASTER. ISSUE NUMBER

ORIGINAL

1

| 342 / 392 Series Card Edge Connector<br>Contact Bend Detail |                                                                                                                                                                                                  | ACAD REFERENCE NO. 342 ENG MASTER |             |                  |        |
|-------------------------------------------------------------|--------------------------------------------------------------------------------------------------------------------------------------------------------------------------------------------------|-----------------------------------|-------------|------------------|--------|
|                                                             |                                                                                                                                                                                                  | DRAWN:                            | J.LEE       | DATE: OCT. 06/09 |        |
|                                                             |                                                                                                                                                                                                  | CHECKED:                          |             | DATE:            |        |
| TORONTO, ONTARIO                                            | THESE DRAWINGS AND SPECIFICATIONS ARE THE PROPERTY OF EDAC INC. AND SHALL NOT BE REPRODUCED, OR COPIED OR USED AS THE BASIS FOR THE MANUFACTURE OR SALE OF APPARATUS WITHOUT WRITTEN PERMISSION. | SCALE:                            | NTS         | SHEET :          | 2 OF 3 |
|                                                             |                                                                                                                                                                                                  | DRAWING                           | NUMBER      |                  | ISSUE  |
| YOUR CONNECTION TO QUALITY & SERVICE                        |                                                                                                                                                                                                  | 3                                 | 42 Assembly |                  | 1      |