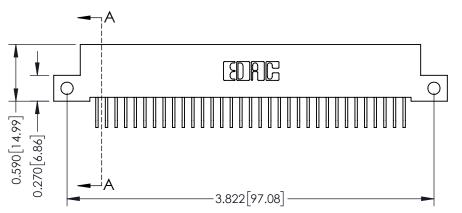

THIS IS A C.A.D. GENERATED DRAWING DO NOT MAKE MANUAL REVISIONS TO MASTER

ISSUE NUMBER

ORIGINAL

1

| 342 / 392 Card Edge Connector<br>Mounting Options |                                                                                                                                                                                               | ACAD REFERENCE NO. 342 ENG MASTER |                         |        |  |  |
|---------------------------------------------------|-----------------------------------------------------------------------------------------------------------------------------------------------------------------------------------------------|-----------------------------------|-------------------------|--------|--|--|
|                                                   |                                                                                                                                                                                               | DRAWN: J.LEE                      | DATE: <b>OCT. 06/09</b> |        |  |  |
|                                                   |                                                                                                                                                                                               | CHECKED:                          | DATE:                   |        |  |  |
| TORONTO, ONTARIO                                  | THESE DRAWINGS AND SPECIFICATIONS ARE THE PROPERTY OF EDAC INCAND SHALL NOT BE REPRODUCED,OR COPIED OR USED AS THE BASIS FOR THE MANUFACTURE OR SALE OF APPARATUS WITHOUT WRITTEN PERMISSION. | SCALE: NTS                        | SHEET :                 | 3 OF 3 |  |  |
|                                                   |                                                                                                                                                                                               | DRAWING NUMBER                    | •                       | ISSUE  |  |  |
| YOUR CONNECTION TO QUALITY & SERVICE              |                                                                                                                                                                                               | 342 Assembly                      |                         | 1      |  |  |