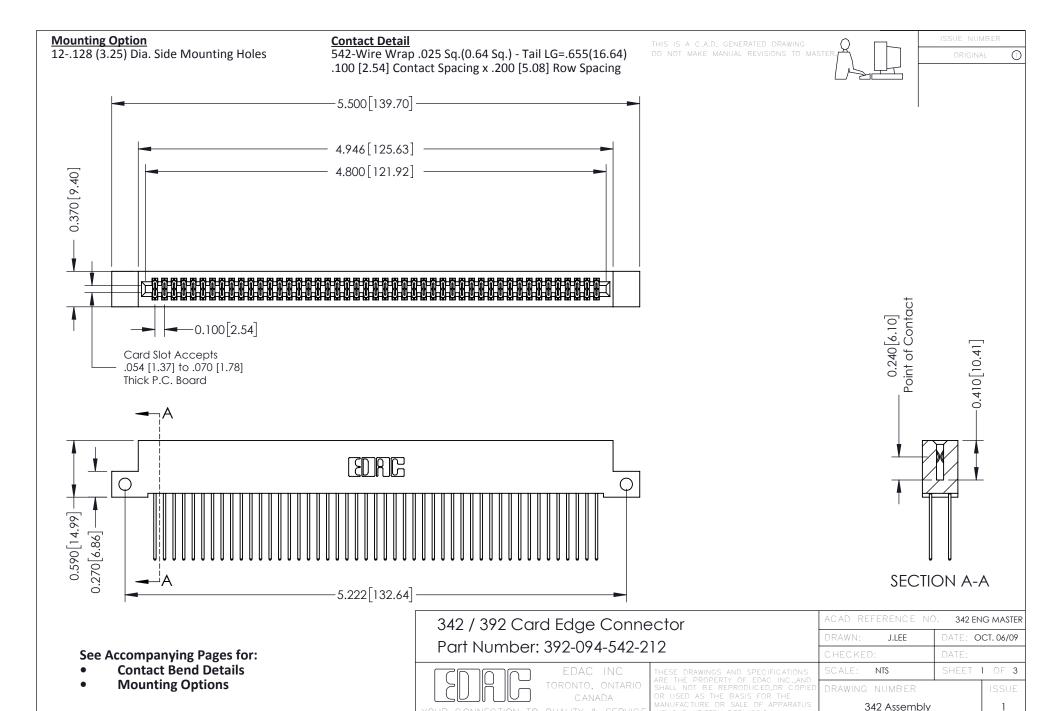

YOUR CONNECTION TO QUALITY & SERVICE

THIS IS A C.A.D. GENERATED DRAWING DO NOT MAKE MANUAL REVISIONS TO MASTER. ISSUE NUMBER

ORIGINAL

1



| 342 / 392 Series Card Edge Connector<br>Contact Bend Detail |                                                                                                                                                                                                  | ACAD REFERENCE NO. 342 ENG MASTER |             |                  |        |
|-------------------------------------------------------------|--------------------------------------------------------------------------------------------------------------------------------------------------------------------------------------------------|-----------------------------------|-------------|-----------