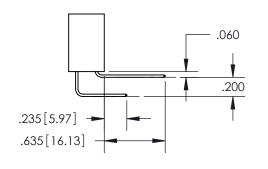

ISSUE NUMBER ORIGINAL 1

**Contact Code 558** 

**Contact Code 559** 

Contact Code 560

- INSULATOR MATERIAL: THERMOPLASTIC POLYESTER, UL 94V-0
- DAP MATERIAL AVAILABLE UPON REQUEST
- CONTACT MATERIAL; COPPER ALLOY

CONTACT PLATING: GOLD ON THE MATING AREA, TIN PLATING ON THE CONTACT TAILS, NICKEL UNDERPLATE

\*FOR ALL OTHER SPECIFICATIONS REFER TO SHEET 3\*

## 345/395 SERIES CARD EDGE CONNECTOR CONTACT CODE 555,556,558,559,560 DIMENSIONS

YOUR CONNECTION TO QUALITY & SERVICE

**EDAC INC** TORONTO, ONTARIO CANADA

THESE DRAWINGS AND SPECIFICATIONS ARE THE PROPERTY OF EDAC INC.,AND SHALL NOT BE REPRODUCED, OR COPIED OR USED AS THE BASIS FOR THE MANUFACTURE OR SALE OF APPARATUS WITHOUT WRITTEN PERMISSION.