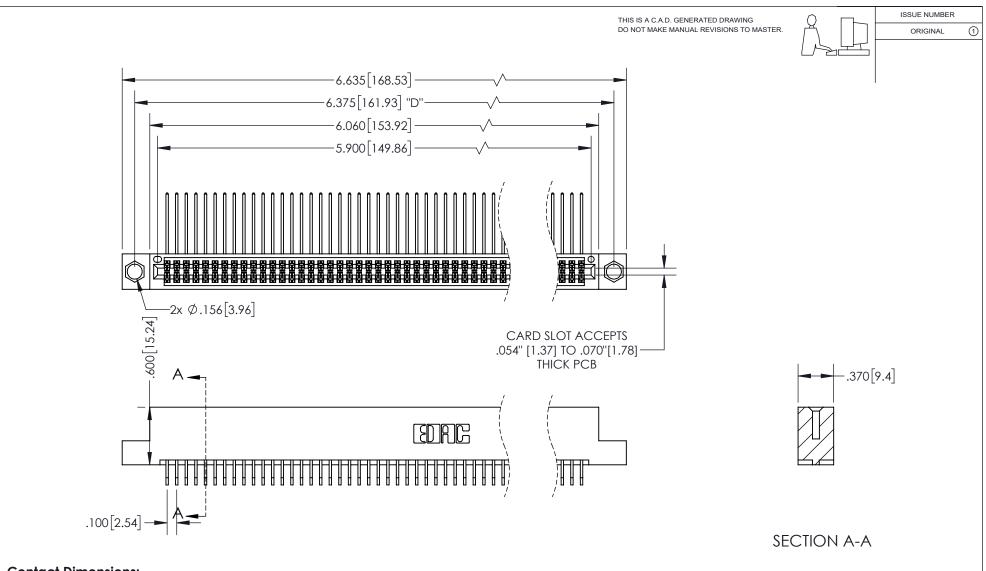

**Contact Dimensions:** 559-90 Degree Bend (Code 541 Contacts) See Sheet 2 for Contact Code 555, 556, 558, 559, 560 Dimensions

INSULATOR MATERIAL: THERMOPLASTIC PBT, UL 94V-0 CONTACT MATERIAL; COPPER TIN ALLOY
CONTACT PLATING: GOLD ON THE MATING AREA, TIN PLATING
ON THE CONTACT TAILS, NICKEL UNDERPLATE

## 345/395 SERIES CARD EDGE CONNECTOR PART NUMBER: 395-116-559-204

YOUR CONNECTION TO QUALITY & SERVICE

**EDAC INC** TORONTO, ONTARIO CANADA

THESE DRAWINGS AND SPECIFICATIONS ARE THE PROPERTY OF EDAC INC.,AND SHALL NOT BE REPRODUCED, OR COPIED OR USED AS THE BASIS FOR THE MANUFACTURE OR SALE OF APPARATUS WITHOUT WRITTEN PERMISSION.

| ACAD REFERENCE NO.  | 345-ENG | -MASTER   |
|---------------------|---------|-----------|
| DRAWN: R.STA.MONICA | DATEMAY | 7.16/2017 |
| CHECKED:            | DATE:   |           |
| SCALE: 1:1          | SHEET 1 | OF 2      |
| DRAWING NUMBER      |         | ISSUE     |
| 345-ENG-MASTER      |         | 1         |