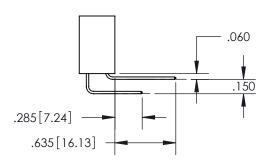

ISSUE NUMBER ORIGINAL 1

**Contact Code 558** 

**Contact Code 559** 

Contact Code 560

- INSULATOR MATERIAL: THERMOPLASTIC POLYESTER, UL 94V-0
- DAP MATERIAL AVAILABLE UPON REQUEST
- CONTACT MATERIAL; COPPER ALLOY

CONTACT PLATING: GOLD ON THE MATING AREA, TIN PLATING ON THE CONTACT TAILS, NICKEL UNDERPLATE

\*FOR ALL OTHER SPECIFICATIONS REFER TO SHEET 3\*

## 345/395 SERIES CARD EDGE CONNECTOR CONTACT CODE 555,556,558,559,560 DIMENSIONS

YOUR CONNECTION TO QUALITY & SERVICE

**EDAC INC** TORONTO, ONTARIO CANADA

THESE DRAWINGS AND SPECIFICATIONS ARE THE PROPERTY OF EDAC INC.,AND SHALL NOT BE REPRODUCED, OR COPIED OR USED AS THE BASIS FOR THE MANUFACTURE OR SALE OF APPARATUS WITHOUT WRITTEN PERMISSION.