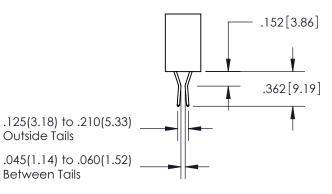

ISSUE NUMBER ORIGINAL 1

**Contact Code 558** 

**Contact Code 559** 

Contact Code 560

- INSULATOR MATERIAL: THERMOPLASTIC POLYESTER, UL 94V-0
- DAP MATERIAL AVAILABLE UPON REQUEST
- CONTACT MATERIAL; COPPER ALLOY

CONTACT PLATING: GOLD ON THE MATING AREA, TIN PLATING ON THE CONTACT TAILS, NICKEL UNDERPLATE

\*FOR ALL OTHER SPECIFICATIONS REFER TO SHEET 3\*

## 345/395 SERIES CARD EDGE CONNECTOR CONTACT CODE 555,556,558,559,560 DIMENSIONS

YOUR CONNECTION TO QUALITY & SERVICE

**EDAC INC** TORONTO, ONTARIO CANADA

THESE DRAWINGS AND SPECIFICATIONS ARE THE PROPERTY OF EDAC INC.,AND SHALL NOT BE REPRODUCED, OR COPIED OR USED AS THE BASIS FOR THE MANUFACTURE OR SALE OF APPARATUS WITHOUT WRITTEN PERMISSION.