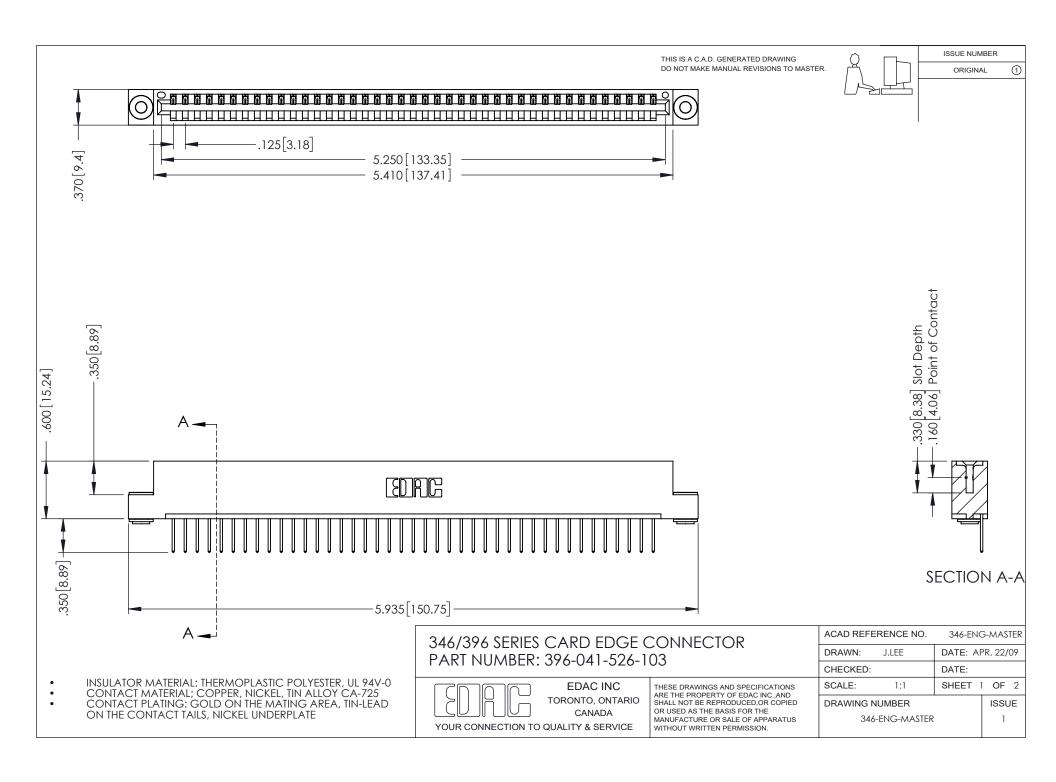

## **Contact Code 556**

INSULATOR MATERIAL: THERMOPLASTIC POLYESTER, UL 94V-0 CONTACT MATERIAL; COPPER, NICKEL, TIN ALLOY CA-725 CONTACT PLATING: GOLD ON THE MATING AREA, TIN-LEAD

ON THE CONTACT TAILS, NICKEL UNDERPLATE

## 346/396 SERIES CARD EDGE CONNECTOR CONTACT CODE 555,556,558,559,560 DIMENSIONS

YOUR CONNECTION TO QUALITY & SERVICE

**EDAC INC** TORONTO, ONTARIO CANADA

THESE DRAWINGS AND SPECIFICATIONS ARE THE PROPERTY OF EDAC INC.,AND SHALL NOT BE REPRODUCED, OR COPIED OR USED AS THE BASIS FOR THE MANUFACTURE OR SALE OF APPARATUS WITHOUT WRITTEN PERMISSION.