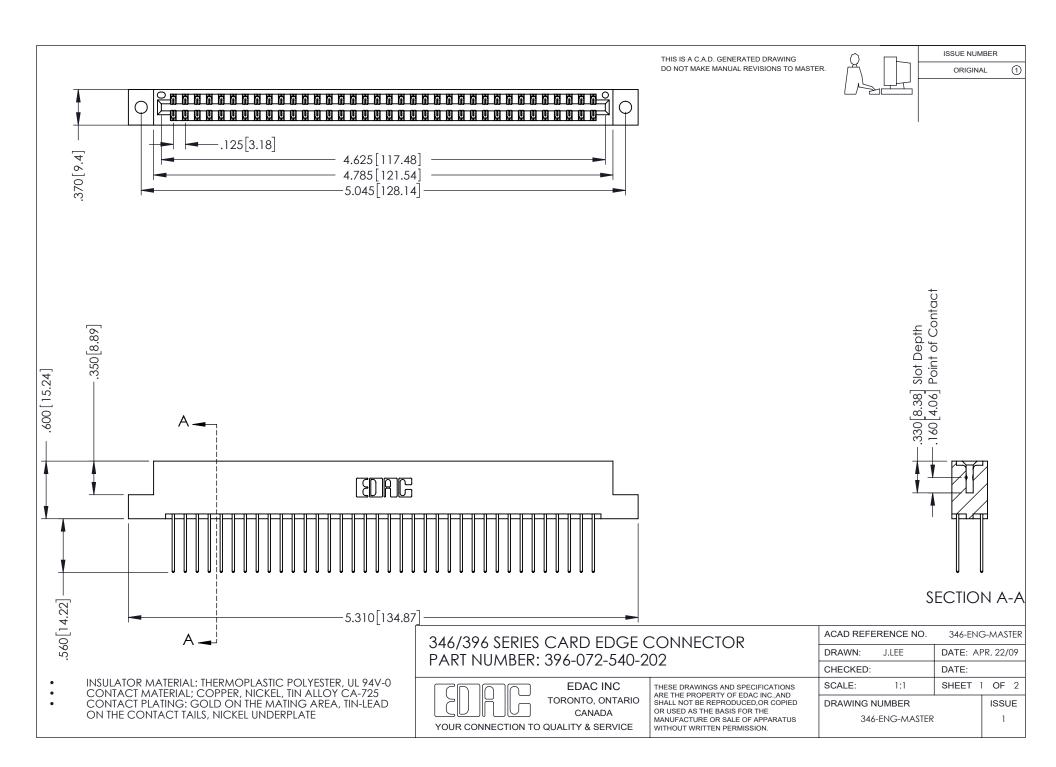

ISSUE NUMBER ORIGINAL 1

DO NOT MAKE MANUAL REVISIONS TO MASTER.

## **Contact Code 556**

INSULATOR MATERIAL: THERMOPLASTIC POLYESTER, UL 94V-0 CONTACT MATERIAL; COPPER, NICKEL, TIN ALLOY CA-725 CONTACT PLATING: GOLD ON THE MATING AREA, TIN-LEAD

ON THE CONTACT TAILS, NICKEL UNDERPLATE

## 346/396 SERIES CARD EDGE CONNECTOR CONTACT CODE 555,556,558,559,560 DIMENSIONS

YOUR CONNECTION TO QUALITY & SERVICE

**EDAC INC** TORONTO, ONTARIO CANADA

THESE DRAWINGS AND SPECIFICATIONS ARE THE PROPERTY OF EDAC INC.,AND SHALL NOT BE REPRODUCED, OR COPIED OR USED AS THE BASIS FOR THE MANUFACTURE OR SALE OF APPARATUS WITHOUT WRITTEN PERMISSION.