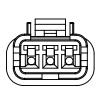

| ITEM NO. | DESCRIPTION                    | QTY. |
|----------|--------------------------------|------|
| 1        | 565-003-000-410_Housing        | 1    |
| 2        | 565-003-000-410_Rear Insulator | 1    |
| 3        | 565-003-000-410_Rear Gasket    | 1    |