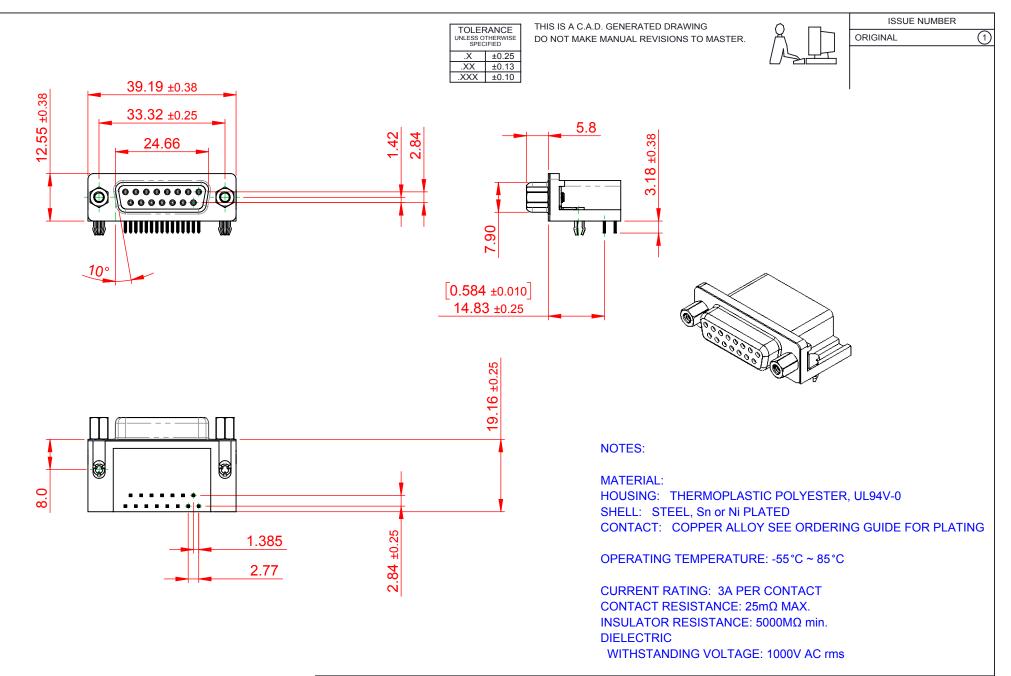

|  |                                      |                                                                                                                                       | SW REFERENCE NO.: 626 ASSEMBLY |                  |       |
|--|--------------------------------------|---------------------------------------------------------------------------------------------------------------------------------------|--------------------------------|------------------|-------|
|  | 626 SERIES D-SUB CONNECTOR           |                                                                                                                                       | DRAWN: C.B                     | DATE: AUG. 01/20 | )18   |
|  |                                      |                                                                                                                                       | CHECKED:                       | DATE:            |       |
|  | EDAC INC                             | THESE DRAWINGS AND SPECIFICATIONS<br>ARE THE PROPERTY OF EDAC INCAND                                                                  | SCALE: 1:1                     | SHEET 1 OF       | 1     |
|  | YOUR CONNECTION TO QUALITY & SERVICE | SHALL NOT BE REPRODUCED, OR COPIED<br>OR USED AS THE BASIS FOR THE<br>MANUFACTURE OR SALE OF APPARATUS<br>WITHOUT WRITTEN PERMISSION. | DRAWING NUMBER: 626-015-       | 262-042          | ISSUE |
|  |                                      |                                                                                                                                       | PART NUMBER: 626-015-          | 262-042          | 1     |