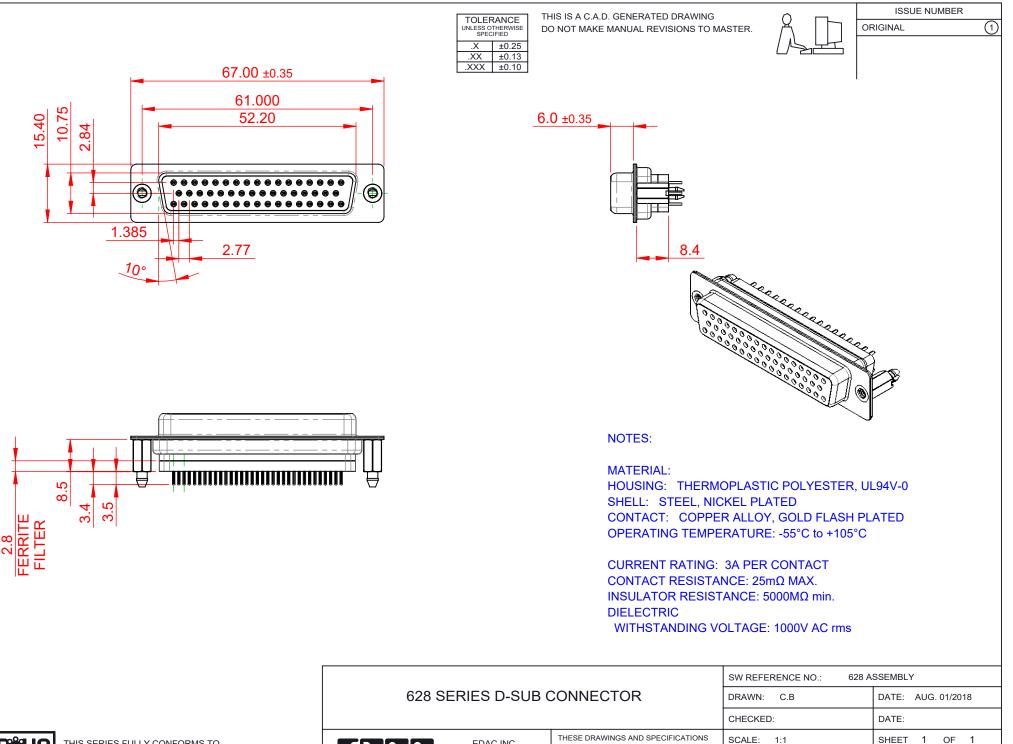

| SERIES FULLY CONFORMS TO   |         |
|----------------------------|---------|
| EUROPEAN UNION DIRECTIVES  |         |
| 65/EU FOR RoHS COMPLIANCY. |         |
|                            | YOUR CO |

|                                |                                                                                                                                                                                                                |                 | CHECKED:  |        | DATE: |
|--------------------------------|----------------------------------------------------------------------------------------------------------------------------------------------------------------------------------------------------------------|-----------------|-----------|--------|-------|
| TORONTO, ONTARIO<br>CANADA     | THESE DRAWINGS AND SPECIFICATIONS<br>ARE THE PROPERTY OF EDAC INC.,AND<br>SHALL NOT BE REPRODUCED,OR COPIED<br>OR USED AS THE BASIS FOR THE<br>MANUFACTURE OR SALE OF APPARATUS<br>WITHOUT WRITTEN PERMISSION. | SCALE: 1:1      |           | SHEET  |       |
|                                |                                                                                                                                                                                                                | DRAWING NUMBER: | 628-050-2 | 28-066 |       |
| ONNECTION TO QUALITY & SERVICE |                                                                                                                                                                                                                | PART NUMBER:    | 628-050-2 | 28-066 |       |

ISSUE

1