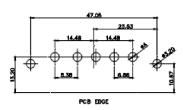

3W3 / 3WK3

5W1 Male/Female

24W7 Male/Female

5W5 Male

7W2 Male/Female

8W8 Female

11W1 Male/Female

PCB EDGE