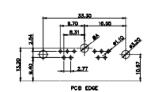

| 629 C | OMBO AS | SSEM | BLY   |    |   |
|---------------------------------|-------|---------|------|-------|----|---|
| DRAWN: C.B                      |       | DATE:   | JAN. | 01/20 | 19 |   |
| CHECKED:                        |       | DATE:   |      |       |    |   |
| SCALE: N.T.S                    |       | SHEET   | 2    | OF    | 6  | _ |
| DRAWING NUMBER: 629W13W3140-3NC |       | ISSUE   | Ξ    |       |    |   |

629W13W3140-3NC

PART NUMBER:

COMPLIANT

TOLERANCE UNLESS OTHERWISE SPECIFIED .X ±0.25 .XX ±0.13

.XXX ±0.05

THIS IS A C.A.D. GENERATED DRAWING DO NOT MAKE MANUAL REVISIONS TO MASTER.



ISSUE NUMBER ORIGINAL

2W2 / 2WK2

3W3 / 3WK3

5W1 Male/Female

24W7 Male/Female









5W5 Male







7W2 Male/Female







8W8 Female



11W1 Male/Female



PCB EDGE

27W2 Male/Female

21W4 Male/Female



17W2 Male/Female



PART NUMBER:



### CURRENT RATING / ØA

10A / 2.2 20A / 3.3 30A / 3.7 40A / 4.2



## **COMBINATION D-SUB**



EDAC INC TORONTO, ONTARIO CANADA

THESE DRAWINGS AND SPECIFICATIONS ARE THE PROPERTY OF EDAC INC..AND SHALL NOT BE REPRODUCED, OR COPIED OR USED AS THE BASIS FOR THE MANUFACTURE OR SALE OF APPARATUS WITHOUT WRITTEN PERMISSION.

| SW REFERENCE NO.: 629 COMBO ASSEMBLY |                    |  |  |
|--------------------------------------|--------------------|--|--|
| DRAWN: C.B                           | DATE: JAN. 01/2019 |  |  |
| CHECKED:                             | DATE:              |  |  |
| SCALE: N.T.S                         | SHEET 3 OF 4       |  |  |
| DRAWING NUMBER: 629W13W3140-3NC      |