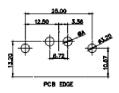

3W3 / 3WK3

5W1 Male/Female

24W7 Male/Female

5W5 Male

7W2 Male/Female

8W8 Female

11W1 Male/Female

PCB EDGE