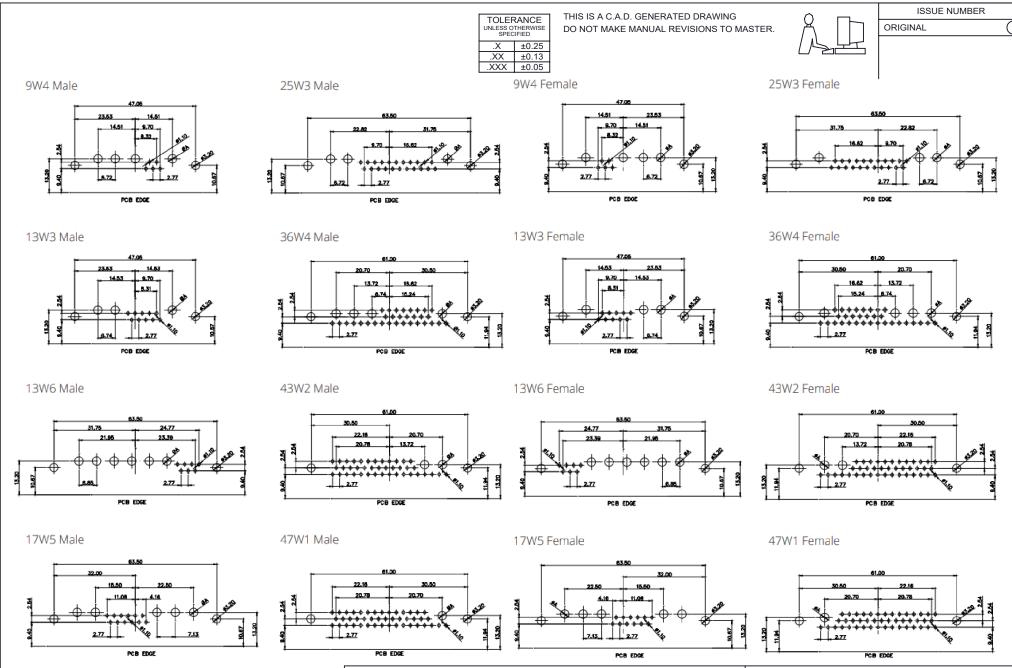

ISSUE NUMBER (1) **ORIGINAL** 

5W1

11W1

13W3

17W5

000000:::

13W6

00\*\*\*\*\*\*\*00

21W4

43W2

47W1