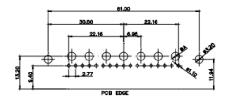

21W4

43W2

47W1

### CURRENT RATING / ØA

10A / 2.2 20A / 3.3 30A / 3.7 40A / 4.2