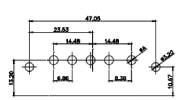

3W3 / 3WK3

5W1 Male/Female

24W7 Male/Female

5W5 Male

7W2 Male/Female

8W8 Female

11W1 Male/Female

PCB EDGE