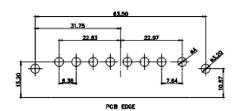

| SW REFERENCE NO.:               | 629 C | OMBO AS | SSEM | BLY   |    |   |
|---------------------------------|-------|---------|------|-------|----|---|
| DRAWN: C.B                      |       | DATE:   | JAN. | 01/20 | 19 |   |
| CHECKED:                        |       | DATE:   |      |       |    |   |
| SCALE: N.T.S                    |       | SHEET   | 2    | OF    | 6  | _ |
| DRAWING NUMBER: 629W13W3140-3NC |       | ISSUE   | Ξ    |       |    |   |

629W13W3140-3NC

PART NUMBER:

COMPLIANT

TOLERANCE UNLESS OTHERWISE SPECIFIED .X ±0.25 .XX ±0.13

.XXX ±0.05

THIS IS A C.A.D. GENERATED DRAWING DO NOT MAKE MANUAL REVISIONS TO MASTER.



ISSUE NUMBER ORIGINAL

2W2 / 2WK2

3W3 / 3WK3

5W1 Male/Female

24W7 Male/Female









5W5 Male







7W2 Male/Female







8W8 Female



11W1 Male/Female



PCB EDGE

27W2 Male/Female

21W4 Male/Female



17W2 Male/Female



PART NUMBER:



### CURRENT RATING / ØA

10A / 2.2 20A / 3.3 30A / 3.7 40A / 4.2



## **COMBINATION D-SUB**



EDAC INC TORONTO, ONTARIO CANADA

THESE DRAWINGS AND SPECIFICATIONS ARE THE PROPERTY OF EDAC INC..AND SHALL NOT BE REPRODUCED, OR COPIED OR USED AS THE BASIS FOR THE MANUFACTURE OR SALE OF APPARATUS WITHOUT WRITTEN PERMISSION.

| SW REFERENCE NO.: 629 COMBO ASSEMBLY |                    |  |  |
|--------------------------------------|--------------------|--|--|
| DRAWN: C.B                           | DATE: JAN. 01/2019 |  |  |
| CHECKED:                             | DATE:              |  |  |
| SCALE: N.T.S                         | SHEET 3 OF 4       |  |  |
| DRAWING NUMBER: 629W13W3140-