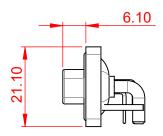

629W13W3140-3NC

PART NUMBER:

COMPLIANT

TOLERANCE UNLESS OTHERWISE SPECIFIED .X ±0.25 .XX ±0.13

.XXX ±0.05

THIS IS A C.A.D. GENERATED DRAWING DO NOT MAKE MANUAL REVISIONS TO MASTER.

ISSUE NUMBER ORIGINAL

2W2 / 2WK2