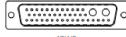

3W3 / 3WK3

5W1 Male/Female

24W7 Male/Female

5W5 Male

7W2 Male/Female

8W8 Female

11W1 Male/Female

PCB EDGE

27W2 Male/Female

21W4 Male/Female

17W2 Male/Female

PART NUMBER: