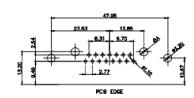

ISSUE NUMBER (1) **ORIGINAL** 

5W1

11W1

13W3

17W5

000000:::

13W6

00\*\*\*\*\*\*\*00

3W3 / 3WK3

5W1 Male/Female

24W7 Male/Female

5W5 Male

7W2 Male/Female

8W8 Female

11W1 Male/Female

PCB EDGE

27W2 Male/Female

21W4 Male/Female

17W2 Male/Female

PART NUMBER: