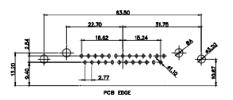

|    |   |
|---------------------------------|-------|---------|------|-------|----|---|
| DRAWN: C.B                      |       | DATE:   | JAN. | 01/20 | 19 |   |
| CHECKED:                        |       | DATE:   |      |       |    |   |
| SCALE: N.T.S                    |       | SHEET   | 2    | OF    | 6  | _ |
| DRAWING NUMBER: 629W13W3140-3NC |       | ISSUE   | Ξ    |       |    |   |

629W13W3140-3NC

PART NUMBER:

COMPLIANT

TOLERANCE UNLESS OTHERWISE SPECIFIED .X ±0.25 .XX ±0.13

.XXX ±0.05

THIS IS A C.A.D. GENERATED DRAWING DO NOT MAKE MANUAL REVISIONS TO MASTER.



ISSUE NUMBER ORIGINAL

2W2 / 2WK2

3W3 / 3WK3

5W1 Male/Female

24W7 Male/Female









5W5 Male







7W2 Male/Female







8W8 Female



11W1 Male/Female



PCB EDGE

27W2 Male/Female

21W4 Male/Female



17W2 Male/Female



PART NUMBER:



### CURRENT RATING / ØA

10A / 2.2 20A / 3.3 30A / 3.7 40A / 4.2



## **COMBINATION D-SUB**



EDAC INC TORONTO, ONTARIO CANADA

THESE DRAWINGS AND SPECIFICATIONS ARE THE PROPERTY OF EDAC INC..AND SHALL NOT BE REPRODUCED, OR COPIED OR USED AS THE BASIS FOR THE MANUFACTURE OR SALE OF APPARATUS WITHOUT WRITTEN PERMISSION.

| SW REFERENCE NO.: 629 COMBO ASSEMBLY |                    |  |  |
|--------------------------------------|--------------------|--|--|
| DRAWN: C.B                           | DATE: JAN. 01/2019 |  |  |
| CHECKED:                             | DATE:              |  |  |
| SCALE: N.T.S                         | SHEET 3 OF 4       |  |  |
| DRAWING NUMBER: 629W13W3140-3NC      |                    |  |  |

629W13W3140-3NC

THIS SERIES