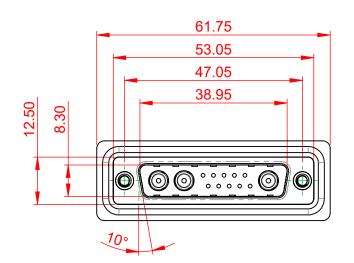

| TOLERANCE<br>UNLESS OTHERWISE<br>SPECIFIED |       |  |
|--------------------------------------------|-------|--|
| .X                                         | ±0.25 |  |
| .XX                                        | ±0.13 |  |
| .XXX                                       | ±0.05 |  |

THIS IS A C.A.D. GENERATED DRAWING DO NOT MAKE MANUAL REVISIONS TO MASTER.

ORIGINAL 1

| RAWING NUMBER: | 629W13W3140-3NC | ISSUE |
|----------------|-----------------|-------|
| ART NUMBER:    | 629W13W3140-3NC | 1     |

TOLERANCE UNLESS OTHERWISE SPECIFIED

.X ±0.25 .XX ±0.13 .XXX ±0.05

THIS IS A C.A.D. GENERATED DRAWING DO NOT MAKE MANUAL REVISIONS TO MASTER.