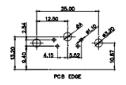

629W13W3140-3NC

PART NUMBER:

COMPLIANT

TOLERANCE UNLESS OTHERWISE SPECIFIED .X ±0.25 .XX ±0.13

.XXX ±0.05

THIS IS A C.A.D. GENERATED DRAWING DO NOT MAKE MANUAL REVISIONS TO MASTER.

ISSUE NUMBER ORIGINAL

2W2 / 2WK2

3W3 / 3WK3

5W1 Male/Female

24W7 Male/Female

5W5 Male

7W2 Male/Female

8W8 Female

11W1 Male/Female

PCB EDGE