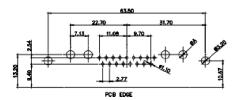

3W3 / 3WK3

5W1 Male/Female

24W7 Male/Female

5W5 Male

7W2 Male/Female

8W8 Female

11W1 Male/Female

PCB EDGE

27W2 Male/Female

21W4 Male/Female

17W2 Male/Female

PART NUMBER: