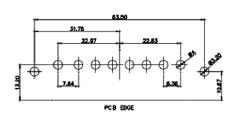

3W3 / 3WK3

5W1 Male/Female

24W7 Male/Female

5W5 Male

7W2 Male/Female

8W8 Female

11W1 Male/Female

PCB EDGE