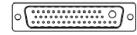

3W3 / 3WK3

5W1 Male/Female

24W7 Male/Female

5W5 Male

7W2 Male/Female

8W8 Female

11W1 Male/Female

PCB EDGE

27W2 Male/Female

21W4 Male/Female

17W2 Male/Female

PART NUMBER: