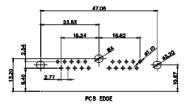

ISSUE NUMBER (1) **ORIGINAL** 

5W1

11W1

13W3

17W5

000000:::

13W6

00\*\*\*\*\*\*\*00

3W3 / 3WK3

5W1 Male/Female

24W7 Male/Female

5W5 Male

7W2 Male/Female

8W8 Female

11W1 Male/Female

PCB EDGE

27W2 Male/Female

21W4 Male/Female

17W2 Male/Female

PART NUMBER: