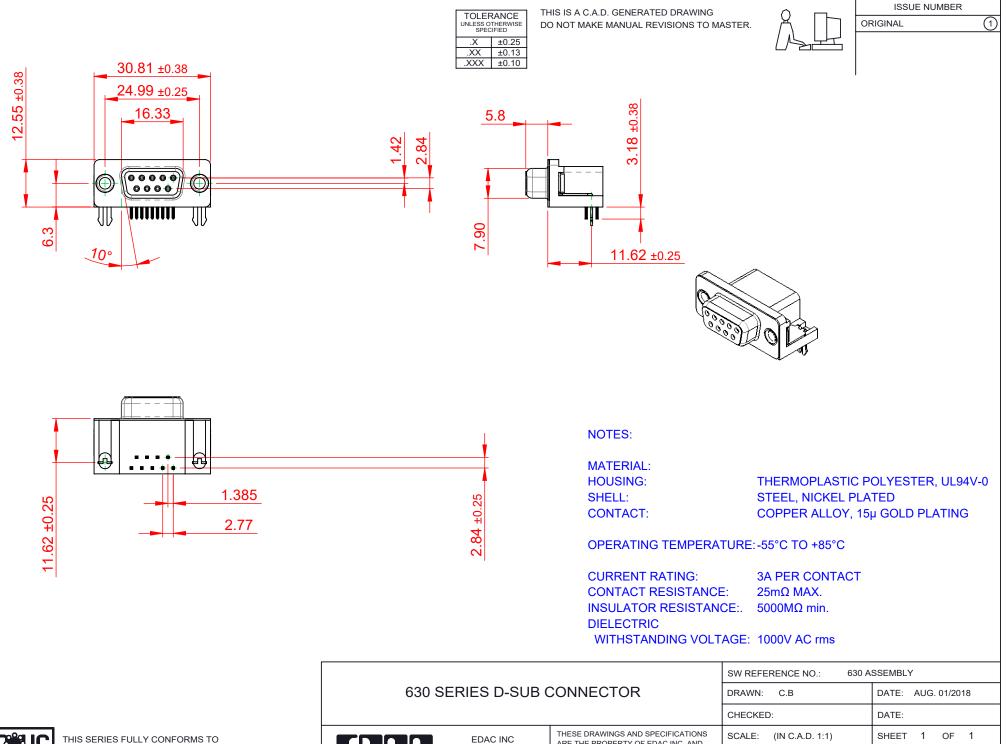

YOUR CONN

THE EUROPEAN UNION DIRECTIVES 2011/65/EU FOR RoHS COMPLIANCY. COMPLIANT

|                              |                                                                        | CHECKED:              |
|------------------------------|------------------------------------------------------------------------|-----------------------|
| EDAC INC                     | THESE DRAWINGS AND SPECIFICATIONS<br>ARE THE PROPERTY OF EDAC INC.,AND | SCALE: (IN C.A.D. 1:1 |
| TORONTO, ONTARIO<br>CANADA   | SHALL NOT BE REPRODUCED, OR COPIED OR USED AS THE BASIS FOR THE        | DRAWING NUMBER:       |
| NECTION TO QUALITY & SERVICE | MANUFACTURE OR SALE OF APPARATUS<br>WITHOUT WRITTEN PERMISSION.        | PART NUMBER:          |

| ECRED.                  | DATE.               |    |       |
|-------------------------|---------------------|----|-------|
| ALE: (IN C.A.D. 1:1)    | SHEET 1             | OF | 1     |
| AWING NUMBER: 630-009-3 | ER: 630-009-340-031 |    | ISSUE |
| RT NUMBER: 630-009-3    | 630-009-340-031     |    | 1     |
|                         |                     |    |       |