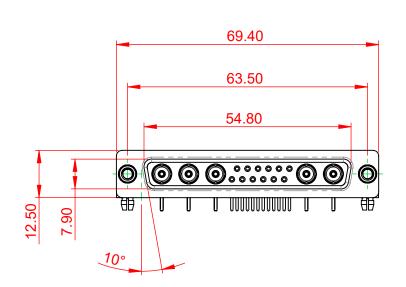

THIS IS A C.A.D. GENERATED DRAWING DO NOT MAKE MANUAL REVISIONS TO MASTER.

ORIGINAL (1)

NOTES:

MATERIAL:

HOUSING: THERMOPLASTIC POLYESTER, UL94V-0

SHELL: STEEL, NICKEL PLATED

CONTACT: COPPER ALLOY, 30µ GOLD PLATED

OPERATING TEMPERATURE: -55°C ~ 125°C

POWER/CO-AX CONTACT RATING: 75Ω (IMPEDANCE)

(IF PRESENT)

SIGNAL CONTACT CURRENT RATING: 5A PER CONTACT

SIGNAL CONTACT RESISTANCE:  $10m\Omega$  MAX.

INSULATOR RESISTANCE:  $5000M\Omega$  min.

DIELECTRIC

WITHSTANDING VOLTAGE: 1000V AC rms

| <b>F</b> \$HS | THIS SERIE |
|---------------|------------|

COMPLIANT

11.94 10.67

THIS SERIES FULLY CONFORMS TO THE EUROPEAN UNION DIRECTIVES 2011/65/EU FOR ROHS COMPLIANCY.

THESE DRAWINGS AND SPECIFICATIONS ARE THE PROPERTY OF EDAC INC.,AND SHALL NOT BE REPRODUCED,OR COPIED OR USED AS THE BASIS FOR THE MANUFACTURE OR SALE OF APPARATUS WITHOUT WRITTEN PERMISSION.

|   | SW REFERENCE NO.: 630 COMBO ASSEMBLY |                  |        |
|---|--------------------------------------|------------------|--------|
|   | DRAWN: C.B                           | DATE: JAN. 01/20 | 19     |
|   | CHECKED:                             | DATE:            |        |
|   | SCALE: (IN C.A.D. 1:1)               | SHEET 1 OF       | 2      |
| ĺ | DRAWING NUMBER: 630 17WF             | 5640 7ND         | ISSLIE |

 DRAWING NUMBER:
 630-17W5640-7ND
 ISSUE

 PART NUMBER:
 630-17W5640-7ND
 1

TOLERANCE UNLESS OTHERWISE SPECIFIED

.X ±0.25 .XX ±0.13 .XXX ±0.05

THIS IS A C.A.D. GENERATED DRAWING DO NOT MAKE MANUAL REVISIONS TO MASTER.