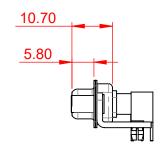

|   | SW REFERENCE NO.: 630 COMBO ASSEMBLY |  |       |      |       |    |  |
|---|--------------------------------------|--|-------|------|-------|----|--|
|   | DRAWN: C.B                           |  | DATE: | JAN. | 01/20 | 19 |  |
|   | CHECKED:                             |  | DATE: |      |       |    |  |
|   | SCALE: N.T.S                         |  | SHEET | 2    | OF    | 2  |  |
| ) | DRAWING NUMBER: 630-17W5640-7ND      |  | ISSUE | E    |       |    |  |

630-17W5640-7ND

PART NUMBER:

COMPLIANT