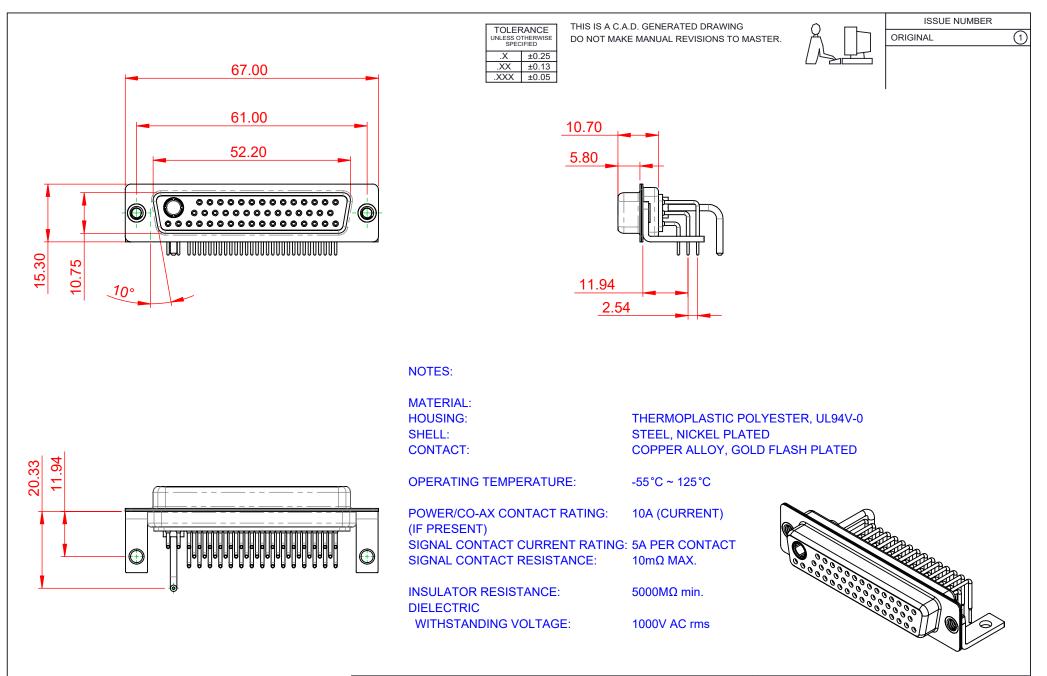

|  |                                      |                                                                                                                                       | SW REFERENCE NO.: 630 COMBO ASSEMBLY |                  |       |
|--|--------------------------------------|---------------------------------------------------------------------------------------------------------------------------------------|--------------------------------------|------------------|-------|
|  |                                      |                                                                                                                                       | DRAWN: C.B                           | DATE: JAN. 01/20 | 19    |
|  |                                      |