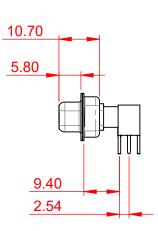

## NOTES:

MATERIAL: HOUSING: THERMOPLASTIC POLYESTER, UL94V-0 SHELL: STEEL, TIN PLATED CONTACT: COPPER ALLOY, GOLD FLASH PLATED **OPERATING TEMPERATURE:** -55°C ~ 125°C POWER/CO-AX CONTACT RATING: 50Ω (IMPEDANCE) (IF PRESENT)

SIGNAL CONTACT CURRENT RATING: 5A PER CONTACT SIGNAL CONTACT RESISTANCE:  $10m\Omega$  MAX.

**INSULATOR RESISTANCE:** 5000MΩ min. DIELECTRIC WITHSTANDING VOLTAGE: 1000V AC rms

.XX ±0.13

.XXX ±0.05



|  | COMBINATION D-SUB                                                              |                                                                                                                                                                                                                | SW REFERENCE NO.: 630 COMBO ASSEMBLY |                  |       |
|--|--