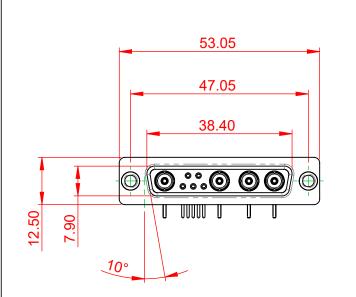

## NOTES:

MATERIAL: HOUSING: THERMOPLASTIC POLYESTER, UL94V-0 SHELL: STEEL, TIN PLATED CONTACT: COPPER ALLOY, GOLD FLASH PLATED **OPERATING TEMPERATURE:** -55°C ~ 125°C POWER/CO-AX CONTACT RATING: 50Ω (IMPEDANCE) (IF PRESENT)

SIGNAL CONTACT CURRENT RATING: 5A PER CONTACT SIGNAL CONTACT RESISTANCE:  $10m\Omega$  MAX.

**INSULATOR RESISTANCE:** 5000MΩ min. DIELECTRIC WITHSTANDING VOLTAGE: 1000V AC rms

.XX ±0.13

.XXX ±0.05



|  | COMBINATION D-SUB                                                              |                                                                                                                                                                                                                | SW REFERENCE NO.: 630 COMBO ASSEMBLY |                  |       |
|--|