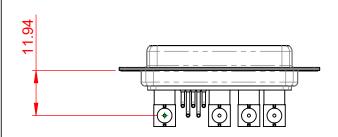

SIGNAL CONTACT CURRENT RATING: 5A PER CONTACT SIGNAL CONTACT RESISTANCE:  $10m\Omega$  MAX.

**INSULATOR RESISTANCE:** 5000MΩ min. DIELECTRIC WITHSTANDING VOLTAGE: 1000V AC rms

.XX ±0.13

.XXX ±0.05

|  | COMBINATION D-SUB                                                              |                                                                                                                                                                                                                | SW REFERENCE NO.: 630 COMBO ASSEMBLY |                  |       |
|--|--------------------------------------------------------------------------------|----------------------------------------------------------------------------------------------------------------------------------------------------------------------------------------------------------------|--------------------------------------|------------------|-------|
|  |                                                                                |                                                                                                                                                                                                                | DRAWN: C.B                           | DATE: JAN. 01/20 | 19    |
|  |                                                                                |                                                                                                                                                                                                                | CHECKED:                             | DATE:            |       |
|  | EDAC INC<br>TORONTO, ONTARIO<br>CANADA<br>YOUR CONNECTION TO QUALITY & SERVICE | THESE DRAWINGS AND SPECIFICATIONS<br>ARE THE PROPERTY OF EDAC INC.,AND<br>SHALL NOT BE REPRODUCED,OR COPIED<br>OR USED AS THE BASIS FOR THE<br>MANUFACTURE OR SALE OF APPARATUS<br>WITHOUT WRITTEN PERMISSION. | SCALE: (IN C.A.D. 1:1)               | SHEET 1 OF       | 2     |
|  |                                                                                |                                                                                                                                                                                                                | DRAWING NUMBER: 630-9W4-240-5T1      |                  | ISSUE |
|  |                                                                                |                                                                                                                                                                                                                | PART NUMBER: 630-9W4-                | -240-5T1         | 1     |