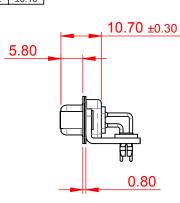

OPERATING TEMPERATURE: -55°C ~ 125°C

CURRENT RATING: 5A PER CONTACT CONTACT RESISTANCE: 10mΩ MAX. INSULATOR RESISTANCE: 5000MΩ min. DIELECTRIC WITHSTANDING VOLTAGE: 1000V AC rms

|  | 630M SERIES D-SUB CONNECTOR                                                    |                                                                                                                                                                                                                | SW REFERENCE NO.: 630M ASSEMBLY |                  |       |
|--|--------------------------------------------------------------------------------|----------------------------------------------------------------------------------------------------------------------------------------------------------------------------------------------------------------|---------------------------------|------------------|-------|
|  |                                                                                |                                                                                                                                                                                                                | DRAWN: C.B                      | DATE: AUG. 01/20 | 018   |
|  |                                                                                |                                                                                                                                                                                                                | CHECKED:                        | DATE:            |       |
|  | EDAG INC<br>TORONTO, ONTARIO<br>CANADA<br>YOUR CONNECTION TO QUALITY & SERVICE | THESE DRAWINGS AND SPECIFICATIONS<br>ARE THE PROPERTY OF EDAC INC.,AND<br>SHALL NOT BE REPRODUCED,OR COPIED<br>OR USED AS THE BASIS FOR THE<br>MANUFACTURE OR SALE OF APPARATUS<br>WITHOUT WRITTEN PERMISSION. | SCALE: 1:1                      | SHEET 1 OF       | 1     |
|  |                                                                                |                                                                                                                                                                                                                | DRAWING NUMBER: 630-M37-340-GN5 |                  | ISSUE |
|  |                                                                                |                                                                                                                                                                                                                | PART NUMBER: 630-M37            | -340-GN5         | 1     |