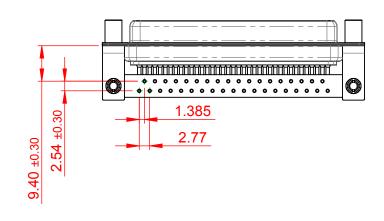

OPERATING TEMPERATURE: -55°C ~ 125°C

CURRENT RATING: 5A PER CONTACT CONTACT RESISTANCE: 10mΩ MAX. INSULATOR RESISTANCE: 5000MΩ min. DIELECTRIC WITHSTANDING VOLTAGE: 1000V AC rms

|  | 630M SERIES D-SUB CONNECTOR                                                    |                                                                                                                                                                                                                | SW REFERENCE NO.: 630M ASSEMBLY |                  |       |
|--|--------------------------------------------------------------------------------|----------------------------------------------------------------------------------------------------------------------------------------------------------------------------------------------------------------|---------------------------------|------------------|-------|
|  |                                                                                |                                                                                                                                                                                                                | DRAWN: C.B                      | DATE: AUG. 01/20 | 018   |
|  |                                                                                |                                                                                                                                                                                                                | CHECKED:                        | DATE:            |       |
|  | EDAG INC<br>TORONTO, ONTARIO<br>CANADA<br>YOUR CONNECTION TO QUALITY & SERVICE | THESE DRAWINGS AND SPECIFICATIONS<br>ARE THE PROPERTY OF EDAC INC.,AND<br>SHALL NOT BE REPRODUCED,OR COPIED<br>OR USED AS THE BASIS FOR THE<br>MANUFACTURE OR SALE OF APPARATUS<br>WITHOUT WRITTEN PERMISSION. | SCALE: 1:1                      | SHEET 1 OF       | 1     |
|  |                                                                                |                                                                                                                                                                                                                | DRAWING NUMBER: 630-M37-340-GN5 |                  | ISSUE |
|  |                                                                                |                                                                                                                                                                                                                | PART NUMBER: 630-M37            | -340-GN5         | 1     |