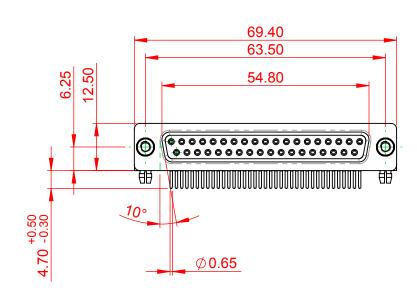

OPERATING TEMPERATURE: -55°C ~ 125°C

CURRENT RATING: 5A PER CONTACT CONTACT RESISTANCE: 10mΩ MAX. INSULATOR RESISTANCE: 5000MΩ min. DIELECTRIC WITHSTANDING VOLTAGE: 1000V AC rms

|  | 630M SERIES D-SUB CONNECTOR                                                    |                                                                                                                                                                                                                | SW REFERENCE NO.: 630M ASSEMBLY |                  |       |
|--|--------------------------------------------------------------------------------|----------------------------------------------------------------------------------------------------------------------------------------------------------------------------------------------------------------|---------------------------------|------------------|-------|
|  |                                                                                |                                                                                                                                                                                                                | DRAWN: C.B                      | DATE: AUG. 01/20 | 018   |
|  |                                                                                |                                                                                                                                                                                                                | CHECKED:                        | DATE:            |       |
|  | EDAG INC<br>TORONTO, ONTARIO<br>CANADA<br>YOUR CONNECTION TO QUALITY & SERVICE | THESE DRAWINGS AND SPECIFICATIONS<br>ARE THE PROPERTY OF EDAC INC.,AND<br>SHALL NOT BE REPRODUCED,OR COPIED<br>OR USED AS THE BASIS FOR THE<br>MANUFACTURE OR SALE OF APPARATUS<br>WITHOUT WRITTEN PERMISSION. | SCALE: 1:1                      | SHEET 1 OF       | 1     |
|  |                                                                                |                                                                                                                                                                                                                | DRAWING NUMBER: 630-M37-340-GN5 |                  | ISSUE |
|  |                                                                                |                                                                                                                                                                                                                | PART NUMBER: 630-M37            | -340-GN5         | 1     |