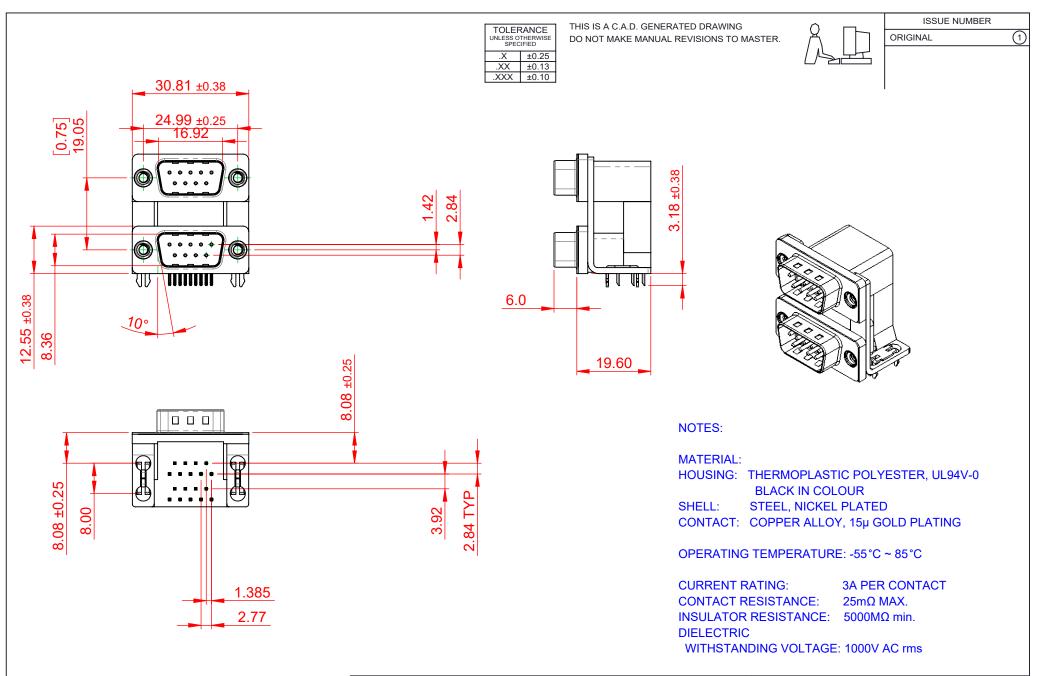

|           | 661 SERIES D-SUB CONNECTOR           |                                                                                                                                       | SW REFERENCE NO.: 661 ASSEMBLY  |                  |       |
|-----------|--------------------------------------|---------------------------------------------------------------------------------------------------------------------------------------|---------------------------------|------------------|-------|
|           |                                      |                                                                                                                                       | DRAWN: C.B                      | DATE: AUG. 01/20 | 18    |
|           |                                      |                                                                                                                                       |                                 | DATE:            |       |
| C         | EDAC INC                             | THESE DRAWINGS AND SPECIFICATIONS<br>ARE THE PROPERTY OF EDAC INC.,AND                                                                | SCALE: 1:1                      | SHEET 1 OF       | 1     |
| ES<br>CY. | TORONTO, ONTARIO<br>CANADA           | SHALL NOT BE REPRODUCED, OR COPIED<br>OR USED AS THE BASIS FOR THE<br>MANUFACTURE OR SALE OF APPARATUS<br>WITHOUT WRITTEN PERMISSION. | DRAWING NUMBER: 661-009-364-035 |                  | ISSUE |
|           | YOUR CONNECTION TO QUALITY & SERVICE |                                                                                                                                       | PART NUMBER: 661-009-           | 364-035          | 1     |