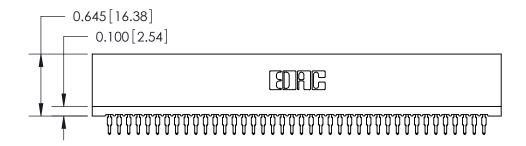

THIS IS A C.A.D. GENERATED DRAWING DO NOT MAKE MANUAL REVISIONS TO MASTER.

ISSUE NUMBER

ORIGINAL

Contact Information
525-P.C. Tail, High Point - Tail LG.=.190(4.83)
.100" (2.54mm) Contact Spacing x .200" (5.08mm) Row Spacing

DATE: MAY 04/09

SHEET 1 OF 2

**ISSUE** 

DATE:

745 Series Ultra-Mate Card Edge Connector - Press Fit

Part Number: 745-040-525-106

EDAC INC
TORONTO, ONTARIO
CANADA
YOUR CONNECTION TO QUALITY & SERVICE

TORONTO ON TORONTO ON THE MANUFACTURE OR SALE OF APPARATUS WITHOUT WRITTEN PERMISSION.