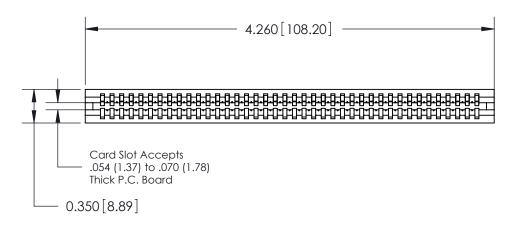

THIS IS A C.A.D. GENERATED DRAWING DO NOT MAKE MANUAL REVISIONS TO MASTER.

ISSUE NUMBER

ORIGINAL

Contact Information
525-P.C. Tail, High Point - Tail LG.=.190(4.83)
.100" (2.54mm) Contact Spacing x .200" (5.08mm) Row Spacing

DATE: MAY 04/09

SHEET 1 OF 2

**ISSUE** 

DATE:

745 Series Ultra-Mate Card Edge Connector - Press Fit

Part Number: 745-040-525-106

EDAC INC
TORONTO, ONTARIO
CANADA
YOUR CONNECTION TO QUALITY & SERVICE

TORONTO ON TORONTO ON THE MANUFACTURE OR SALE OF APPARATUS WITHOUT WRITTEN PERMISSION.