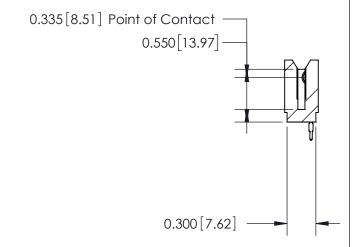

THIS IS A C.A.D. GENERATED DRAWING DO NOT MAKE MANUAL REVISIONS TO MASTER.

ISSUE NUMBER

ORIGINAL

Contact Information
525-P.C. Tail, High Point - Tail LG.=.190(4.83)
.100" (2.54mm) Contact Spacing x .200" (5.08mm) Row Spacing

DATE: MAY 04/09

SHEET 1 OF 2

**ISSUE** 

DATE:

745 Series Ultra-Mate Card Edge Connector - Press Fit

Part Number: 745-040-525-106

EDAC INC
TORONTO, ONTARIO
CANADA
YOUR CONNECTION TO QUALITY & SERVICE

TORONTO ON TORONTO ON THE MANUFACTURE OR SALE OF APPARATUS WITHOUT WRITTEN PERMISSION.