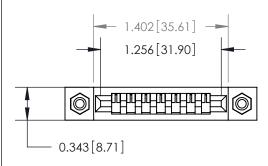

## **Mounting Option**

#4-40 Unified Threaded Inserts

Card Slot Accepts .054 [1.37] to .070 [1.78] Thick P.C. Board

807/857 Series High Temp Card Edge Connector Part Number: 807-007-427-108

YOUR CONNECTION TO QUALITY & SERVICE

| ACAD REFERENCE NO. 807 ENG MASTER |                  |
|-----------------------------------|------------------|
| DRAWN: J.LEE                      | DATE: AUG. 11/09 |
| CHECKED:                          | DATE:            |
| SCALE: NTS                        | SHEET 1 OF 2     |
| DRAWING NUMBER                    | ISSUE            |