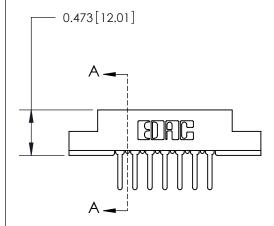

## **Contact Detail**

PC Tail .046x.013(1.17x0.33) - Tail LG=.358(9.09) .156 [3.96] Contact Spacing x .200 [5.08] Row Spacing

**See Accompanying Page for:** 

**Contact Bend Details** 

**SECTION A-A** 

.095 [2.41] Point of Contact (Measured from bottom of Card Slot)