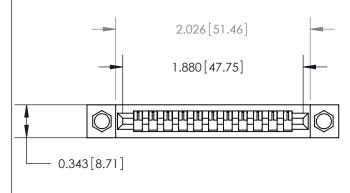

## **Contact Detail**

PC Tail .023x.013(0.58x0.33) - Tail LG=.213(5.41) .156 [3.96] Contact Spacing x .200 [5.08] Row Spacing

**See Accompanying Page for:** 

**Contact Bend Details** 

.175 [4.45] Point of Contact (Measured from bottom of Card Slot) Card Slot Accepts .054 [1.37] to .070 [1.78] Thick P.C. Board