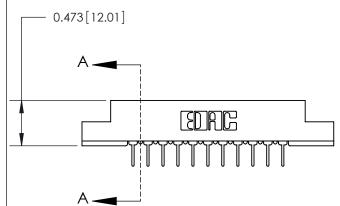

**Mounting Option** 

#4-40 Unified Threaded Inserts

## **Contact Detail**

PC Tail .023x.013(0.58x0.33) - Tail LG=.213(5.41) .156 [3.96] Contact Spacing x .200 [5.08] Row Spacing





**See Accompanying Page for:** 

**Contact Bend Details** 



.175 [4.45] Point of Contact (Measured from bottom of Card Slot) Card Slot Accepts .054 [1.37] to .070 [1.78] Thick P.C. Board

807/857 Series High Temp Card Edge Connector Part Number: 807-011-531-108



| ACAD REFERENCE NO. 807 ENG MASTER |                  |
|-----------------------------------|------------------|
| DRAWN: J.LEE                      | DATE: AUG. 11/09 |
| CHECKED:                          | DATE:            |
| SCALE: NTS                        | SHEET 1 OF 2     |
| DRAWING NUMBER                    | ISSUE            |
| 007.4                             | ,                |

807 Assembly