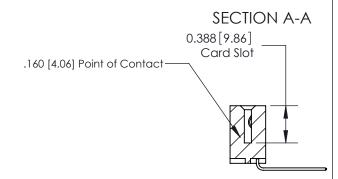

833 Series High Temp Card Edge Connector Part Number: 833-007-559-108

YOUR CONNECTION TO QUALITY & SERVICE

**EDAC INC** TORONTO, ONTARIO CANADA

THESE DRAWINGS AND SPECIFICATIONS ARE THE PROPERTY OF EDAC INC.,AND SHALL NOT BE REPRODUCED, OR COPIED OR USED AS THE BASIS FOR THE MANUFACTURE OR SALE OF APPARATUS WITHOUT WRITTEN PERMISSION.

| ACAD REFERENCE NO. | 833 ENG MASTER |           |
|--------------------|----------------|-----------|
| DRAWN: J.LEE       | DATE: O        | CT. 14/09 |
| CHECKED:           | DATE:          |           |
| SCALE: NTS         | SHEET          | OF 3      |
| DRAWING NUMBER     |                | ISSUE     |
| 833 Assembly       |                | 1         |