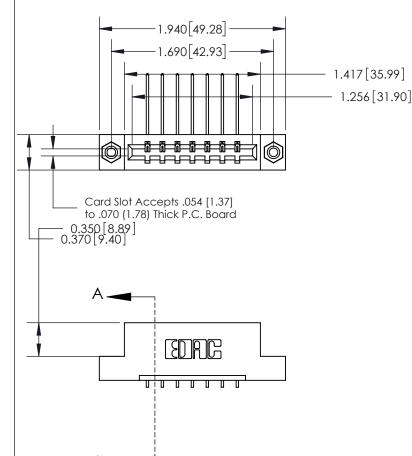

833 Series High Temp Card Edge Connector Part Number: 833-007-559-108

YOUR CONNECTION TO QUALITY & SERVICE

**EDAC INC** TORONTO, ONTARIO CANADA

THESE DRAWINGS AND SPECIFICATIONS ARE THE PROPERTY OF EDAC INC.,AND SHALL NOT BE REPRODUCED, OR COPIED OR USED AS THE BASIS FOR THE MANUFACTURE OR SALE OF APPARATUS WITHOUT WRITTEN PERMISSION.

| ACAD REFERENCE NO. | 833 ENG MASTER |           |
|--------------------|----------------|-----------|
| DRAWN: J.LEE       | DATE: O        | CT. 14/09 |
| CHECKED:           | DATE:          |           |
| SCALE: NTS         | SHEET          | OF 3      |
| DRAWING NUMBER     |                | ISSUE     |
| 833 Assembly       |                | 1         |