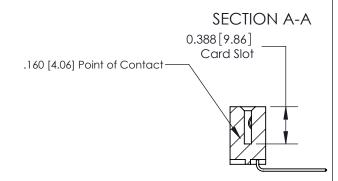

833 Assembly

**See Accompanying Page for:** 

- **Bend Detail**
- **Mounting Options**

ORIGINAL (1)

ORIGINAL

| 833 Series High Temp Card Edge Connector<br>Contact Bend Detail |                                                                                                                                                                                                 | ACAD REFERENCE NO. | 833 ENG MASTER   |               |
|-----------------------------------------------------------------|-------------------------------------------------------------------------------------------------------------------------------------------------------------------------------------------------|--------------------|------------------|---------------|
|                                                                 |                                                                                                                                                                                                 | DRAWN: J.LEE       | DATE: OCT. 14/09 |               |
|                                                                 |                                                                                                                                                                                                 | CHECKED: DATE:     |                  |               |
| TORONTO, ONTARIO É CANADA                                       | THESE DRAWINGS AND SPECIFICATIONS ARE THE PROPERTY OF EDAC INC.,AND SHALL NOT BE REPRODUCED,OR COPIED OR USED AS THE BASIS FOR THE MANUFACTURE OR SALE OF APPARATUS WITHOUT WRITTEN PERMISSION. | SCALE: NTS         | SHEET 2          | 2 <b>OF</b> 3 |
|                                                                 |                                                                                                                                                                                                 | DRAWING NUMBER     |                  | ISSUE         |
|                                                                 |                                                                                                                                                                                                 | 833 Assembly       |                  | 1             |