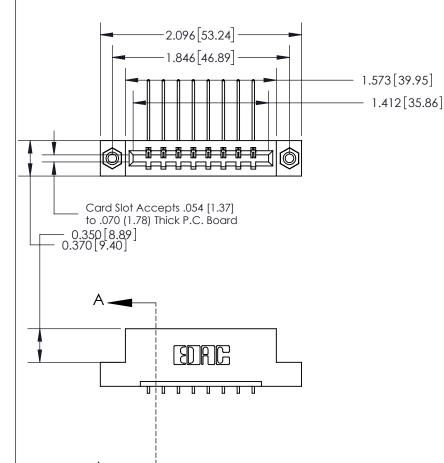

833 Series High Temp Card Edge Connector Part Number: 833-008-559-108

**EDAC INC** TORONTO, ONTARIO CANADA

THESE DRAWINGS AND SPECIFICATIONS ARE THE PROPERTY OF EDAC INC.,AND SHALL NOT BE REPRODUCED, OR COPIED OR USED AS THE BASIS FOR THE MANUFACTURE OR SALE OF APPARATUS WITHOUT WRITTEN PERMISSION.

| ACAD REFERENCE NO. | 833 ENG MASTER   |  |  |
|--------------------|------------------|--|--|
| DRAWN: J.LEE       | DATE: OCT. 14/09 |  |  |
| CHECKED:           | DATE:            |  |  |
| SCALE: NTS         | SHEET 1 OF 3     |  |  |
| DRAWING NUMBER     | ISSUE            |  |  |
| 833 Assembly       | 1                |  |  |

833 Assembly

**See Accompanying Page for:** 

- **Bend Detail**
- **Mounting Options**

ORIGINAL (1)

ORIGINAL

| 833 Series High Temp Card Edge Connector<br>Contact Bend Detail |                                                                                                                                                                                                 | ACAD REFERENCE NO. | 833 ENG MASTER   |               |
|-----------------------------------------------------------------|-------------------------------------------------------------------------------------------------------------------------------------------------------------------------------------------------|--------------------|------------------|---------------|
|                                                                 |                                                                                                                                                                                                 | DRAWN: J.LEE       | DATE: OCT. 14/09 |               |
|                                                                 |                                                                                                                                                                                                 | CHECKED: DATE:     |                  |               |
| TORONTO, ONTARIO É CANADA                                       | THESE DRAWINGS AND SPECIFICATIONS ARE THE PROPERTY OF EDAC INC.,AND SHALL NOT BE REPRODUCED,OR COPIED OR USED AS THE BASIS FOR THE MANUFACTURE OR SALE OF APPARATUS WITHOUT WRITTEN PERMISSION. | SCALE: NTS         | SHEET 2          | 2 <b>OF</b> 3 |
|                                                                 |                                                                                                                                                                                                 | DRAWING NUMBER     |                  | ISSUE         |
|                                                                 |                                                                                                                                                                                                 | 833 Assembly       |                  | 1             |