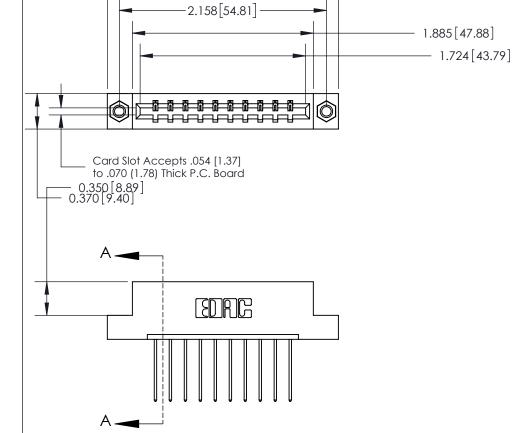

## 833 Series High Temp Card Edge Connector Part Number: 833-010-542-107

YOUR CONNECTION TO QUALITY & SERVICE

**EDAC INC** TORONTO, ONTARIO CANADA

THESE DRAWINGS AND SPECIFICATIONS ARE THE PROPERTY OF EDAC INC.,AND SHALL NOT BE REPRODUCED, OR COPIED OR USED AS THE BASIS FOR THE MANUFACTURE OR SALE OF APPARATUS WITHOUT WRITTEN PERMISSION.

| DRAWN: J.LEE   | DATE: OCT. 14/09 |  |  |
|----------------|------------------|--|--|
| CHECKED:       | DATE:            |  |  |
| SCALE: NTS     | SHEET 1 OF 3     |  |  |
| DRAWING NUMBER | ISSUE            |  |  |
| 833 Assembly   | 1                |  |  |