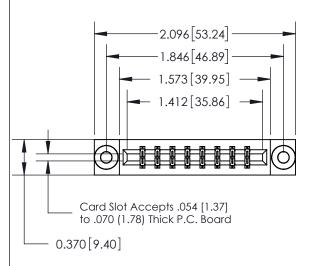

833 Series High Temp Card Edge Connector Part Number: 833-016-560-803

**EDAC INC** TORONTO, ONTARIO CANADA

THESE DRAWINGS AND SPECIFICATIONS ARE THE PROPERTY OF EDAC INC.,AND SHALL NOT BE REPRODUCED, OR COPIED OR USED AS THE BASIS FOR THE MANUFACTURE OR SALE OF APPARATUS WITHOUT WRITTEN PERMISSION.

| ACAD REFERENCE NO. | 833 ENG MASTER   |  |  |
|--------------------|------------------|--|--|
| DRAWN: J.LEE       | DATE: OCT. 14/09 |  |  |
| CHECKED:           | DATE:            |  |  |
| SCALE: NTS         | SHEET 1 OF 3     |  |  |
| DRAWING NUMBER     | ISSUE            |  |  |