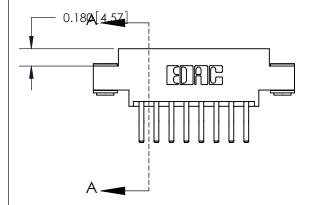

## **Contact Detail**

560-Extender Board Bend (Code 523 Contacts)

.156 [3.96] Contact Spacing x .200 [5.08] Row Spacing

## **See Accompanying Page for:**

- **Bend Detail**
- **Mounting Options**

THIS IS A C.A.D. GENERATED DRAWING DO NOT MAKE MANUAL REVISIONS TO MASTER.

ISSUE NUMBER ORIGINAL

|                               | SECTION A-A |
|-------------------------------|-------------|
|                               | 0.388[9.86] |
| 1/0 [4 0/] Boint of Contact   | Card Slot   |
| .160 [4.06] Point of Contact— |             |
|                               |             |
|                               |             |
|                               |             |
|                               | )(          |
|                               | UU          |