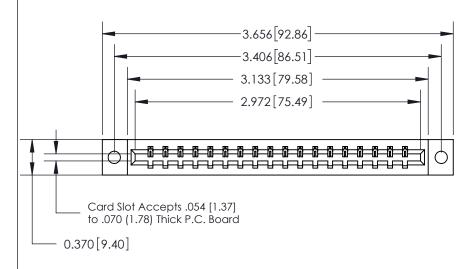

ISSUE NUMBER ORIGINAL

0.388 [9.86] Card Slot .160 [4.06] Point of Contact-

## See Accompanying Page for:

- **Bend Detail**
- **Mounting Options**

833 Series High Temp Card Edge Connector Part Number: 833-018-523-602

**EDAC INC** TORONTO, ONTARIO CANADA

THESE DRAWINGS AND SPECIFICATIONS ARE THE PROPERTY OF EDAC INC.,AND SHALL NOT BE REPRODUCED, OR COPIED OR USED AS THE BASIS FOR THE MANUFACTURE OR SALE OF APPARATUS WITHOUT WRITTEN PERMISSION.