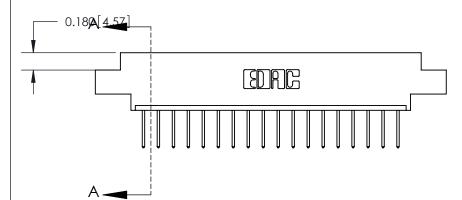

## **Contact Detail**

523-P.C. Tail .025 Sq.(0.64 Sq.) - Tail LG=.390(9.91)

.156 [3.96] Contact Spacing x .200 [5.08] Row Spacing

THIS IS A C.A.D. GENERATED DRAWING DO NOT MAKE MANUAL REVISIONS TO MASTER.

SECTION A-A

ORIGINAL (1)

ORIGINAL

| 833 Series High Temp Card Edge Connector<br>Contact Bend Detail |                                                                                                                                                                                                   | ACAD REFERENCE NO. | 833 ENC          | MASTER        |
|-----------------------------------------------------------------|---------------------------------------------------------------------------------------------------------------------------------------------------------------------------------------------------|--------------------|------------------|---------------|
|                                                                 |                                                                                                                                                                                                   | DRAWN: J.LEE       | DATE: OCT. 14/09 |               |
|                                                                 |                                                                                                                                                                                                   | CHECKED: DATE:     |                  |               |
| TORONTO, ONTARIO ARE SHALL OR U                                 | THESE DRAWINGS AND SPECIFICATIONS ARE THE PROPERTY OF EDAC INC., AND SHALL NOT BE REPRODUCED, OR COPIED OR USED AS THE BASIS FOR THE MANUFACTURE OR SALE OF APPARATUS WITHOUT WRITTEN PERMISSION. | SCALE: NTS         | SHEET 2          | 2 <b>OF</b> 3 |
|                                                                 |                                                                                                                                                                                                   | DRAWING NUMBER     |                  | ISSUE         |
|                                                                 |                                                                                                                                                                                                   | 833 Assembly       |                  | 1             |