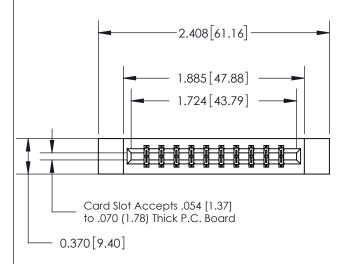

## **See Accompanying Page for:**

- **Bend Detail**
- **Mounting Options**

THIS IS A C.A.D. GENERATED DRAWING DO NOT MAKE MANUAL REVISIONS TO MASTER.

ISSUE NUMBER ORIGINAL

833 Series High Temp Card Edge Connector Part Number: 833-020-523-812