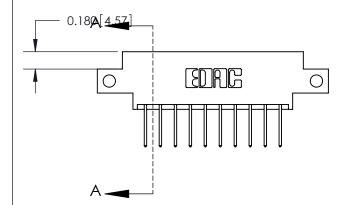

ORIGINAL (1)

ORIGINAL

| 833 Series High Temp Card Edge Connector<br>Contact Bend Detail |                                                                                                                                                                                                   | ACAD REFERENCE NO. | 833 ENC          | MASTER        |
|-----------------------------------------------------------------|---------------------------------------------------------------------------------------------------------------------------------------------------------------------------------------------------|--------------------|------------------|---------------|
|                                                                 |                                                                                                                                                                                                   | DRAWN: J.LEE       | DATE: OCT. 14/09 |               |
|                                                                 |                                                                                                                                                                                                   | CHECKED: DATE:     |                  |               |
| TORONTO, ONTARIO ARE SHALL OR U                                 | THESE DRAWINGS AND SPECIFICATIONS ARE THE PROPERTY OF EDAC INC., AND SHALL NOT BE REPRODUCED, OR COPIED OR USED AS THE BASIS FOR THE MANUFACTURE OR SALE OF APPARATUS WITHOUT WRITTEN PERMISSION. | SCALE: NTS         | SHEET 2          | 2 <b>OF</b> 3 |
|                                                                 |                                                                                                                                                                                                   | DRAWING NUMBER     |                  | ISSUE         |
|                                                                 |                                                                                                                                                                                                   | 833 Assembly       |                  | 1             |