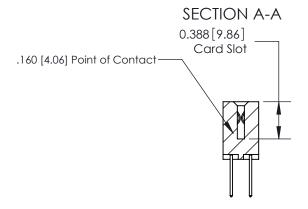

## **Contact Detail**

523-P.C. Tail .025 Sq.(0.64 Sq.) - Tail LG=.390(9.91) .156 [3.96] Contact Spacing x .200 [5.08] Row Spacing

ORIGINAL (1)

ORIGINAL

| 833 Series High Temp Card Edge Connector<br>Contact Bend Detail |                                                                                                                                                                                                   | ACAD REFERENCE NO. | 833 ENC          | MASTER        |
|-----------------------------------------------------------------|---------------------------------------------------------------------------------------------------------------------------------------------------------------------------------------------------|--------------------|------------------|---------------|
|                                                                 |                                                                                                                                                                                                   | DRAWN: J.LEE       | DATE: OCT. 14/09 |               |
|                                                                 |                                                                                                                                                                                                   | CHECKED: DATE:     |                  |               |
| TORONTO, ONTARIO ARE SHALL OR U                                 | THESE DRAWINGS AND SPECIFICATIONS ARE THE PROPERTY OF EDAC INC., AND SHALL NOT BE REPRODUCED, OR COPIED OR USED AS THE BASIS FOR THE MANUFACTURE OR SALE OF APPARATUS WITHOUT WRITTEN PERMISSION. | SCALE: NTS         | SHEET 2          | 2 <b>OF</b> 3 |
|                                                                 |                                                                                                                                                                                                   | DRAWING NUMBER     |                  | ISSUE         |
|                                                                 |                                                                                                                                                                                                   | 833 Assembly       |                  | 1             |