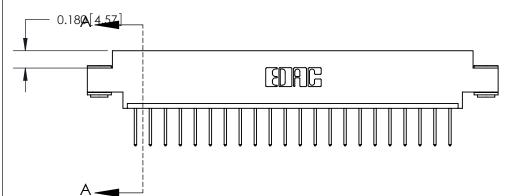

## **Contact Detail**

523-P.C. Tail .025 Sq.(0.64 Sq.) - Tail LG=.390(9.91)

.156 [3.96] Contact Spacing x .200 [5.08] Row Spacing

THIS IS A C.A.D. GENERATED DRAWING DO NOT MAKE MANUAL REVISIONS TO MASTER.