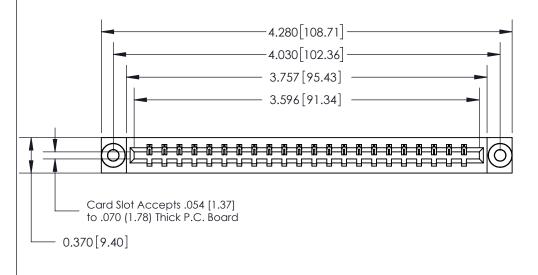

ORIGINAL

| 1/0/1/0/10 1 1/0 1 1          | SECTION A-A<br>0.388 [9.86]<br>Card Slot |
|-------------------------------|------------------------------------------|
| .160 [4.06] Point of Contact— |                                          |
|                               |                                          |

**See Accompanying Page for:** 

- **Bend Detail**
- **Mounting Options**

833 Series High Temp Card Edge Connector Part Number: 833-022-523-603

**EDAC INC** TORONTO, ONTARIO CANADA

THESE DRAWINGS AND SPECIFICATIONS ARE THE PROPERTY OF EDAC INC.,AND SHALL NOT BE REPRODUCED, OR COPIED OR USED AS THE BASIS FOR THE MANUFACTURE OR SALE OF APPARATUS WITHOUT WRITTEN PERMISSION.