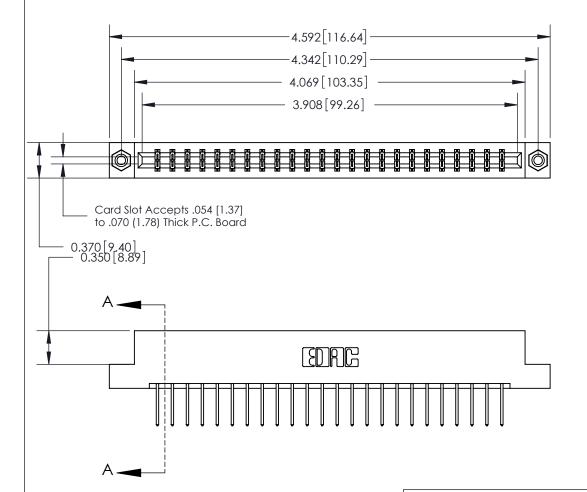

## **Contact Detail**

523-P.C. Tail .025 Sq.(0.64 Sq.) - Tail LG=.390(9.91)

.156 [3.96] Contact Spacing x .200 [5.08] Row Spacing

ISSUE NUMBER

ORIGINAL

## **See Accompanying Page for:**

- **Bend Detail**
- **Mounting Options**

833 Series High Temp Card Edge Connector Part Number: 833-048-523-208

**EDAC INC** TORONTO, ONTARIO CANADA

THESE DRAWINGS AND SPECIFICATIONS ARE THE PROPERTY OF EDAC INC.,AND SHALL NOT BE REPRODUCED, OR COPIED OR USED AS THE BASIS FOR THE MANUFACTURE OR SALE OF APPARATUS WITHOUT WRITTEN PERMISSION.