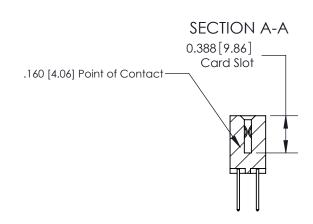

## **Contact Detail**

523-P.C. Tail .025 Sq.(0.64 Sq.) - Tail LG=.390(9.91)

.156 [3.96] Contact Spacing x .200 [5.08] Row Spacing

ISSUE NUMBER

ORIGINAL

ORIGINAL (1)

ORIGINAL

| 833 Series High Temp Card Edge Connector<br>Contact Bend Detail |                                                                                                                                                                                                 | ACAD REFERENCE NO. | 833 ENG MASTER   |               |
|-----------------------------------------------------------------|-------------------------------------------------------------------------------------------------------------------------------------------------------------------------------------------------|--------------------|------------------|---------------|
|                                                                 |                                                                                                                                                                                                 | DRAWN: J.LEE       | DATE: OCT. 14/09 |               |
|                                                                 |                                                                                                                                                                                                 | CHECKED: DATE:     |                  |               |
| TORONTO, ONTARIO CANADA                                         | THESE DRAWINGS AND SPECIFICATIONS ARE THE PROPERTY OF EDAC INC.,AND SHALL NOT BE REPRODUCED,OR COPIED OR USED AS THE BASIS FOR THE MANUFACTURE OR SALE OF APPARATUS WITHOUT WRITTEN PERMISSION. | SCALE: NTS         | SHEET 2          | 2 <b>OF</b> 3 |
|                                                                 |                                                                                                                                                                                                 | DRAWING NUMBER     |                  | ISSUE         |
|                                                                 |                                                                                                                                                                                                 | 833 Assembly       |                  | 1             |