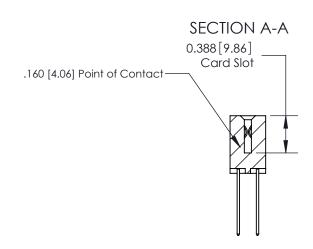

## **Contact Detail**

542-Wire Wrap .025 Sq.(0.64 Sq.) - Tail LG=.645(16.38)

.156 [3.96] Contact Spacing x .200 [5.08] Row Spacing

THIS IS A C.A.D. GENERATED DRAWING DO NOT MAKE MANUAL REVISIONS TO MASTER.

## **See Accompanying Page for:**

- **Bend Detail**
- **Mounting Options**

833 Series High Temp Card Edge Connector Part Number: 833-048-542-201

YOUR CONNECTION TO QUALITY & SERVICE

**EDAC INC** TORONTO, ONTARIO CANADA