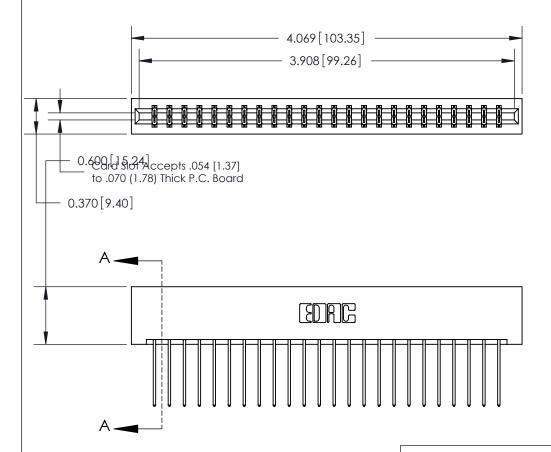

## **Contact Detail**

542-Wire Wrap .025 Sq.(0.64 Sq.) - Tail LG=.645(16.38)

.156 [3.96] Contact Spacing x .200 [5.08] Row Spacing

THIS IS A C.A.D. GENERATED DRAWING DO NOT MAKE MANUAL REVISIONS TO MASTER.

## **See Accompanying Page for:**

- **Bend Detail**
- **Mounting Options**

833 Series High Temp Card Edge Connector Part Number: 833-048-542-201

YOUR CONNECTION TO QUALITY & SERVICE

**EDAC INC** TORONTO, ONTARIO CANADA