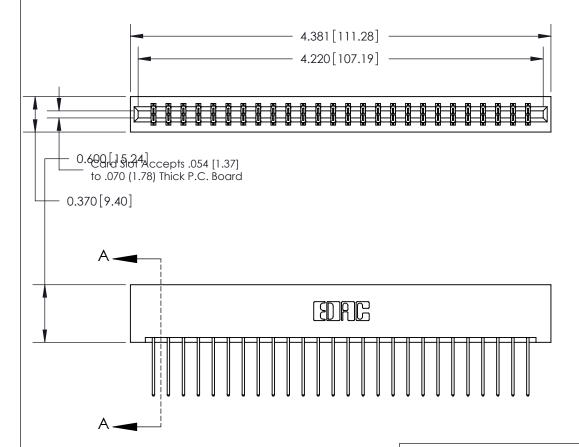

ISSUE NUMBER

ORIGINAL

SECTION A-A 0.388 [9.86] Card Slot .160 [4.06] Point of Contact-

## **See Accompanying Page for:**

- **Bend Detail**
- **Mounting Options**

833 Series High Temp Card Edge Connector Part Number: 833-052-540-201

**EDAC INC** TORONTO, ONTARIO CANADA

THESE DRAWINGS AND SPECIFICATIONS ARE THE PROPERTY OF EDAC INC.,AND SHALL NOT BE REPRODUCED, OR COPIED OR USED AS THE BASIS FOR THE MANUFACTURE OR SALE OF APPARATUS WITHOUT WRITTEN PERMISSION.