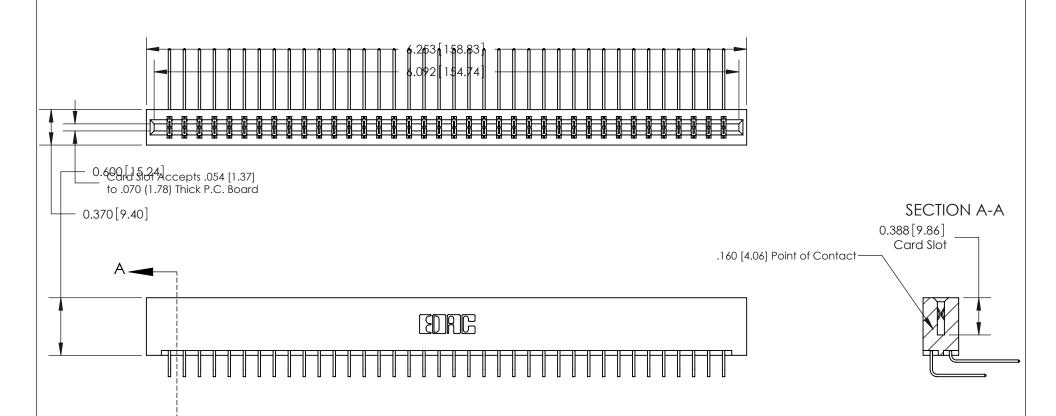

1

**See Accompanying Page for:** 

- **Bend Detail**
- **Mounting Options**

833 Series High Temp Card Edge Connector Part Number: 833-076-559-201

**EDAC INC** TORONTO, ONTARIO CANADA

THESE DRAWINGS AND SPECIFICATIONS ARE THE PROPERTY OF EDAC INC.,AND SHALL NOT BE REPRODUCED, OR COPIED OR USED AS THE BASIS FOR THE MANUFACTURE OR SALE OF APPARATUS WITHOUT WRITTEN PERMISSION.

| ACAD REFERENCE NO. | 833 ENG MASTER   |  |  |
|--------------------|------------------|--|--|
| DRAWN: J.LEE       | DATE: OCT. 14/09 |  |  |
| CHECKED:           | DATE:            |  |  |
| SCALE: NTS         | SHEET 1 OF 3     |  |  |
| DRAWING NUMBER     | ISSUE            |  |  |
| 833 Assembly       | 1                |  |  |