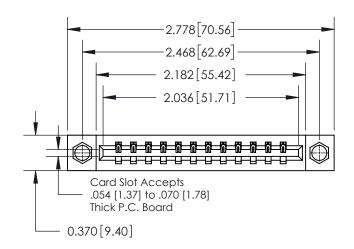

**Mounting Option** 

07-M3-0.5 Metric Threaded Inserts

## **Contact Detail**

542-Wire Wrap .025 Sq.(0.64 Sq.) - Tail LG=.645(16.38) .156 [3.96] Contact Spacing x .200 [5.08] Row Spacing

**See Accompanying Page for: Contact Bend Details** 

THIS IS A C.A.D. GENERATED DRAWING DO NOT MAKE MANUAL REVISIONS TO MASTER.