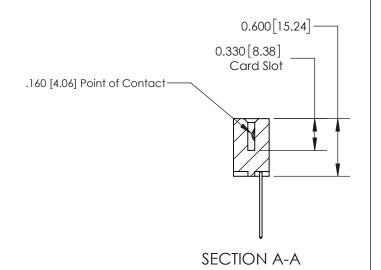

## **Contact Detail**

542-Wire Wrap .025 Sq.(0.64 Sq.) - Tail LG=.645(16.38) .156 [3.96] Contact Spacing x .200 [5.08] Row Spacing

**See Accompanying Page for: Contact Bend Details** 

THIS IS A C.A.D. GENERATED DRAWING DO NOT MAKE MANUAL REVISIONS TO MASTER.