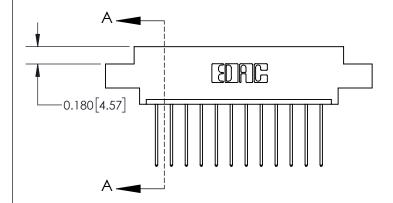

## **Contact Detail**

542-Wire Wrap .025 Sq.(0.64 Sq.) - Tail LG=.645(16.38) .156 [3.96] Contact Spacing x .200 [5.08] Row Spacing

**See Accompanying Page for: Contact Bend Details** 

THIS IS A C.A.D. GENERATED DRAWING DO NOT MAKE MANUAL REVISIONS TO MASTER.