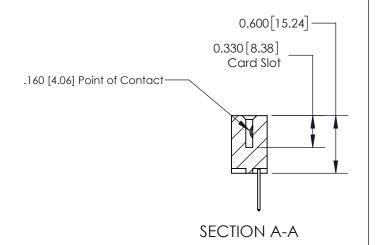

## **Contact Detail**

523-P.C. Tail .025 Sq.(0.64 Sq.) - Tail LG=.390(9.91) .156 [3.96] Contact Spacing x .200 [5.08] Row Spacing

THIS IS A C.A.D. GENERATED DRAWING DO NOT MAKE MANUAL REVISIONS TO MASTER.