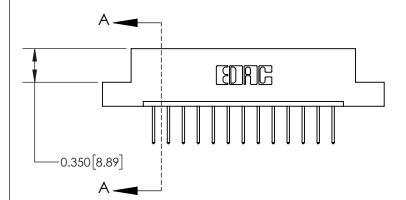

**Mounting Option** 

02-.128 (3.25) Dia. Mounting Holes

## **Contact Detail**

523-P.C. Tail .025 Sq.(0.64 Sq.) - Tail LG=.390(9.91) .156 [3.96] Contact Spacing x .200 [5.08] Row Spacing





THIS IS A C.A.D. GENERATED DRAWING DO NOT MAKE MANUAL REVISIONS TO MASTER.



ISSUE NUMBER ORIGINAL



837/887 Series High Temp Card Edge Connector Part Number: 837-013-523-102

YOUR CONNECTION TO QUALITY & SERVICE

**EDAC INC** TORONTO, ONTARIO CANADA

THESE DRAWINGS AND SPECIFICATIONS ARE THE PROPERTY OF EDAC INC.,AND SHALL NOT BE REPRODUCED, OR COPIED OR USED AS THE BASIS FOR THE MANUFACTURE OR SALE OF APPARATUS WITHOUT WRITTEN PERMISSION.

| ACAD REFERENCE NO. | D. 837 ENG MASTER |       |  |
|--------------------|-------------------|-------|--|
| DRAWN: J.LEE       | DATE: OCT. 06/09  |       |  |
| CHECKED:           | DATE:             |       |  |
| SCALE: NTS         | SHEET             | OF 2  |  |
| DRAWING NUMBER     |                   | ISSUE |  |
| 837 Assembly       |