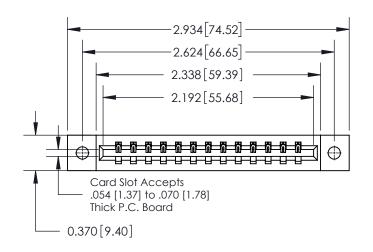

**Mounting Option** 

02-.128 (3.25) Dia. Mounting Holes

## **Contact Detail**

523-P.C. Tail .025 Sq.(0.64 Sq.) - Tail LG=.390(9.91) .156 [3.96] Contact Spacing x .200 [5.08] Row Spacing





THIS IS A C.A.D. GENERATED DRAWING DO NOT MAKE MANUAL REVISIONS TO MASTER.



ISSUE NUMBER ORIGINAL



837/887 Series High Temp Card Edge Connector Part Number: 837-013-523-102

YOUR CONNECTION TO QUALITY & SERVICE

**EDAC INC** TORONTO, ONTARIO CANADA

THESE DRAWINGS AND SPECIFICATIONS ARE THE PROPERTY OF EDAC INC.,AND SHALL NOT BE REPRODUCED, OR COPIED OR USED AS THE BASIS FOR THE MANUFACTURE OR SALE OF APPARATUS WITHOUT WRITTEN PERMISSION.

| ACAD REFERENCE NO. | D. 837 ENG MASTER |       |  |
|--------------------|-------------------|-------|--|
| DRAWN: J.LEE       | DATE: OCT. 06/09  |       |  |
| CHECKED:           | DATE:             |       |  |
| SCALE: NTS         | SHEET             | OF 2  |  |
| DRAWING NUMBER     |                   | ISSUE |  |
| 837 Assembly       |