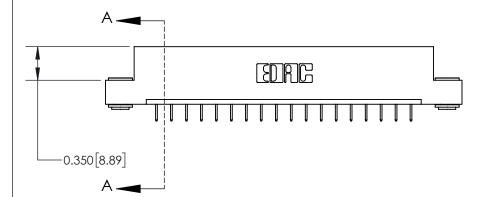

ISSUE NUMBER

ORIGINAL

837/887 Series High Temp Card Edge Connector Part Number: 837-018-524-103

YOUR CONNECTION TO QUALITY & SERVICE

**EDAC INC** TORONTO, ONTARIO CANADA

THESE DRAWINGS AND SPECIFICATIONS ARE THE PROPERTY OF EDAC INC.,AND SHALL NOT BE REPRODUCED, OR COPIED OR USED AS THE BASIS FOR THE MANUFACTURE OR SALE OF APPARATUS WITHOUT WRITTEN PERMISSION.