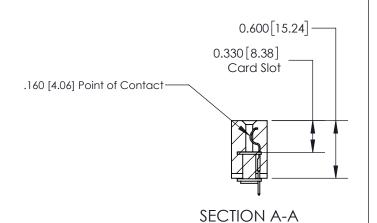

## **Contact Detail**

524-P.C. Tail .018 Sq.(0.46 Sq.) - Tail LG=.175(4.45)

.156 [3.96] Contact Spacing x .200 [5.08] Row Spacing

THIS IS A C.A.D. GENERATED DRAWING DO NOT MAKE MANUAL REVISIONS TO MASTER.