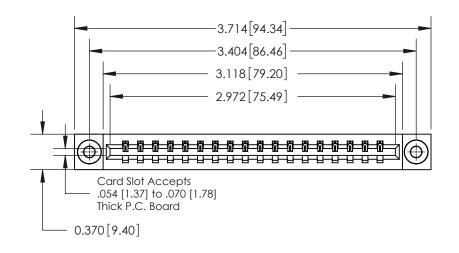

**Mounting Option** 

03-.116 (2.95) I.D. Floating Eyelets

## **Contact Detail**

524-P.C. Tail .018 Sq.(0.46 Sq.) - Tail LG=.175(4.45)

.156 [3.96] Contact Spacing x .200 [5.08] Row Spacing

THIS IS A C.A.D. GENERATED DRAWING DO NOT MAKE MANUAL REVISIONS TO MASTER.

ISSUE NUMBER

ORIGINAL

837/887 Series High Temp Card Edge Connector Part Number: 837-018-524-103

YOUR CONNECTION TO QUALITY & SERVICE

**EDAC INC** TORONTO, ONTARIO CANADA

THESE DRAWINGS AND SPECIFICATIONS ARE THE PROPERTY OF EDAC INC.,AND SHALL NOT BE REPRODUCED, OR COPIED OR USED AS THE BASIS FOR THE MANUFACTURE OR SALE OF APPARATUS WITHOUT WRITTEN PERMISSION.