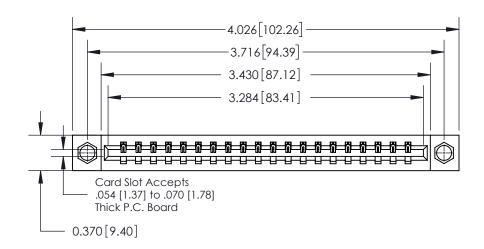

## **Contact Detail**

500-Wire Hole .050x.025(1.27x0.64) - Tail LG=.260(6.60)

.156 [3.96] Contact Spacing x .200 [5.08] Row Spacing

THIS IS A C.A.D. GENERATED DRAWING DO NOT MAKE MANUAL REVISIONS TO MASTER.