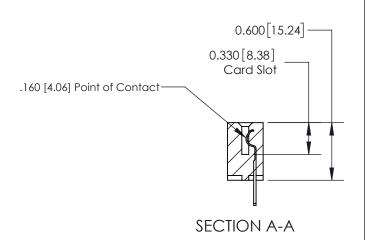

ISSUE NUMBER

ORIGINAL

1

| 837/887 Series High Temp Card Edge Connector<br>Contact Bend Detail |                                                                                                                                     | ACAD REFERENCE NO. | 837 ENG MASTER   |               |
|---------------------------------------------------------------------|-------------------------------------------------------------------------------------------------------------------------------------|--------------------|------------------|---------------|
|                                                                     |                                                                                                                                     | DRAWN: J.LEE       | DATE: OCT. 06/09 |               |
|                                                                     |                                                                                                                                     | CHECKED:           | DATE:            |               |
| EDAC INC                                                            | THESE DRAWINGS AND SPECIFICATIONS ARE THE PROPERTY OF EDAC INC.,AND SHALL NOT BE REPRODUCED, OR COPIED OR USED AS THE BASIS FOR THE | SCALE: NTS         | SHEET            | 2 <b>OF</b> 2 |
| TORONTO, ONTARIO CANADA                                             |                                                                                                                                     | DRAWING NUMBER     | •                | ISSUE         |
| YOUR CONNECTION TO QUALITY & SERVICE                                | MANUFACTURE OR SALE OF APPARATUS WITHOUT WRITTEN PERMISSION.                                                                        | 837 Assembly       |                  | 1             |