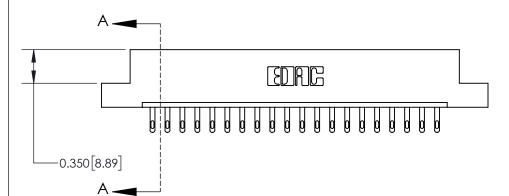

ISSUE NUMBER ORIGINAL

**See Accompanying Page for:** 

**Contact Bend Details** 

837/887 Series High Temp Card Edge Connector Part Number: 837-020-500-107

**EDAC INC** TORONTO, ONTARIO CANADA

THESE DRAWINGS AND SPECIFICATIONS ARE THE PROPERTY OF EDAC INC.,AND SHALL NOT BE REPRODUCED, OR COPIED OR USED AS THE BASIS FOR THE MANUFACTURE OR SALE OF APPARATUS WITHOUT WRITTEN PERMISSION.