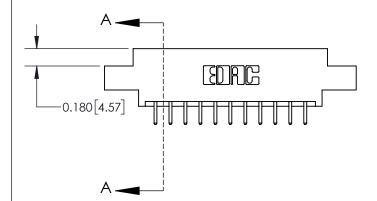

ISSUE NUMBER

ORIGINAL

| 837/887 Series High Temp Card Edge Connector |
|----------------------------------------------|
| Part Number: 837-022-520-808                 |

YOUR CONNECTION TO QUALITY & SERVICE

| ACAD REFERENCE NO. 837 ENG MASTE |                  |  |  |
|----------------------------------|------------------|--|--|
| DRAWN: J.LEE                     | DATE: OCT. 06/09 |  |  |
| CHECKED:                         | DATE:            |  |  |
| SCALE: NTS                       | SHEET 1 OF 2     |  |  |
| DRAWING NUMBER                   | ISSUE            |  |  |
| 837 Assembly                     | 1                |  |  |