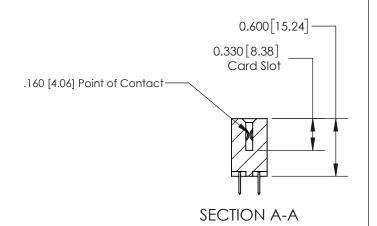

## **Contact Detail**

520-P.C. Tail .030x.018(0.76x0.46) - Tail LG=.175(4.45) .156 [3.96] Contact Spacing x .200 [5.08] Row Spacing

**See Accompanying Page for: Contact Bend Details** 

THIS IS A C.A.D. GENERATED DRAWING DO NOT MAKE MANUAL REVISIONS TO MASTER.

ISSUE NUMBER

ORIGINAL

1

| 837/887 Series High Temp Card Edge Connector<br>Contact Bend Detail |                                                                                                                                            | ACAD REFERENCE NO. | 837 ENG MASTER   |               |
|---------------------------------------------------------------------|--------------------------------------------------------------------------------------------------------------------------------------------|--------------------|------------------|---------------|
|                                                                     |                                                                                                                                            | DRAWN: J.LEE       | DATE: OCT. 06/09 |               |
|                                                                     |                                                                                                                                            | CHECKED:           | DATE:            |               |
| EDAC INC                                                            | ONTARIO  ARE THE PROPERTY OF EDAC INC.,AND SHALL NOT BE REPRODUCED,OR COPIED OR USED AS THE BASIS FOR THE MANUFACTURE OR SALE OF APPARATUS | SCALE: NTS         | SHEET            | 2 <b>OF</b> 2 |
| TORONTO, ONTARIO CANADA                                             |                                                                                                                                            | DRAWING NUMBER     | •                | ISSUE         |
| YOUR CONNECTION TO QUALITY & SERVICE                                |                                                                                                                                            | 837 Assembly       |                  | 1             |