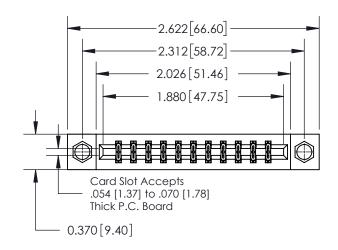

**Mounting Option** 

08-#4-40 Unified Threaded Inserts

## **Contact Detail**

520-P.C. Tail .030x.018(0.76x0.46) - Tail LG=.175(4.45) .156 [3.96] Contact Spacing x .200 [5.08] Row Spacing

**See Accompanying Page for: Contact Bend Details** 

THIS IS A C.A.D. GENERATED DRAWING DO NOT MAKE MANUAL REVISIONS TO MASTER.

ISSUE NUMBER

ORIGINAL

| 837/887 Series High Temp Card Edge Connector |
|----------------------------------------------|
| Part Number: 837-022-520-808                 |

YOUR CONNECTION TO QUALITY & SERVICE