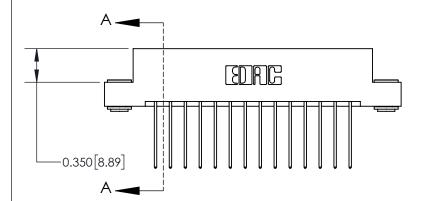

## **Contact Detail**

542-Wire Wrap .025 Sq.(0.64 Sq.) - Tail LG=.645(16.38) .156 [3.96] Contact Spacing x .200 [5.08] Row Spacing

THIS IS A C.A.D. GENERATED DRAWING DO NOT MAKE MANUAL REVISIONS TO MASTER.