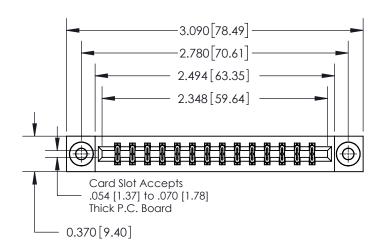

**Mounting Option** 

03-.116 (2.95) I.D. Floating Eyelets

## **Contact Detail**

542-Wire Wrap .025 Sq.(0.64 Sq.) - Tail LG=.645(16.38) .156 [3.96] Contact Spacing x .200 [5.08] Row Spacing





THIS IS A C.A.D. GENERATED DRAWING DO NOT MAKE MANUAL REVISIONS TO MASTER.



ISSUE NUMBER ORIGINAL



837/887 Series High Temp Card Edge Connector Part Number: 837-028-542-203

YOUR CONNECTION TO QUALITY & SERVICE

**EDAC INC** TORONTO, ONTARIO CANADA

THESE DRAWINGS AND SPECIFICATIONS ARE THE PROPERTY OF EDAC INC.,AND SHALL NOT BE REPRODUCED, OR COPIED OR USED AS THE BASIS FOR THE MANUFACTURE OR SALE OF APPARATUS WITHOUT WRITTEN PERMISSION.

| ACAD REFERENCE NO. | 837 ENG MASTER   |  |  |
|--------------------|------------------|--|--|
| DRAWN: J.LEE       | DATE: OCT. 06/09 |  |  |
| CHECKED:           | DATE:            |  |  |
| SCALE: NTS         | SHEET 1 OF 2     |  |  |
| DRAWING NUMBER     | ISSUE            |  |  |
| 837 Assembly       | 1                |  |  |

**See Accom