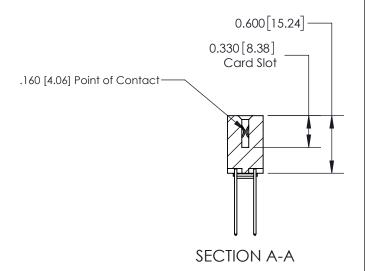

**See Accompanying Page for:** 

**Contact Bend Details** 

ISSUE NUMBER

ORIGINAL

1

| 837/887 Series High Temp Card Edge Connector<br>Contact Bend Detail |                                                                                                                                     | ACAD REFERENCE NO. | 837 ENG MASTER   |               |
|---------------------------------------------------------------------|-------------------------------------------------------------------------------------------------------------------------------------|--------------------|------------------|---------------|
|                                                                     |                                                                                                                                     | DRAWN: J.LEE       | DATE: OCT. 06/09 |               |
|                                                                     |                                                                                                                                     | CHECKED:           | DATE:            |               |
| EDAC INC                                                            | THESE DRAWINGS AND SPECIFICATIONS ARE THE PROPERTY OF EDAC INC.,AND SHALL NOT BE REPRODUCED, OR COPIED OR USED AS THE BASIS FOR THE | SCALE: NTS         | SHEET            | 2 <b>OF</b> 2 |
| TORONTO, ONTARIO CANADA                                             |                                                                                                                                     | DRAWING NUMBER     | •                | ISSUE         |
| YOUR CONNECTION TO QUALITY & SERVICE                                | MANUFACTURE OR SALE OF APPARATUS WITHOUT WRITTEN PERMISSION.                                                                        | 837 Assembly       |                  | 1             |